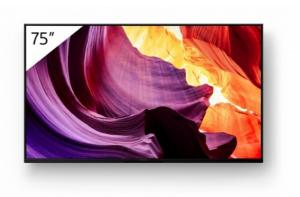

## SONY

75" Bravia 4K HDR Professional Displays

Overview

High quality 4K HDR images and smart connectivity

| Features | 4K image resolution (3840 x 2160 pixels) |
|----------|------------------------------------------|
|          | More contrast, colour, and clarity       |
|          | See finer detail                         |
|          | Wider colour with TRILUMINOS Display     |
|          |                                          |
|          | Smoother movement                        |
|          | Refined style to match your space        |