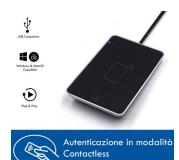

# **NFC Contactless Smart & ID Card Reader**

- USB 2.0 connection
- Contactless reading technology (NFC)
- Compatibility with Windows, Mac OS X
- Reads the data contained in: ID, Health Card, CNS-CR

#### **TECHNICAL**

- Interface: USB 2.0
- Standard Protocoll: CCID, PC/SC
- Support cards: ISO14443 Type A and B, MIFARE, FeliCa, NFC (ISO/IEC 18092)
- Frequency: 13.56MHz
- Read / write speed: 106 Kbps, 212 Kbps, 424 Kbps
- Dimension: 100x65x8 mmCable length: 60cm