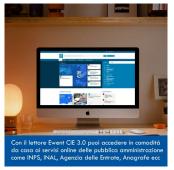

### **DESCRIPTION**

Ewent EW1053 is the best deice to read the data contained in contactless smart cards, in maximum security and with extreme ease of use. The reader can be used both for traditional cards with contactless interface (such as Mifare) and for many other types of cards used in the public, banking and healthcare sectors. For example Identity Cards (CIE 3.0) and CNS-TS.