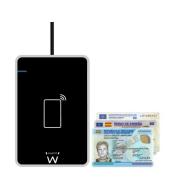

### **DESCRIPTION**

Ewent EW1053 is the best deice to read the data contained in contactless smart cards, in maximum security and with extreme ease of use. The reader can be used both for traditional cards with contactless interface (such as Mifare) and for many other types of cards used in the public, banking and healthcare sectors. For example Identity Cards (CIE 3.0) and CNS-TS.