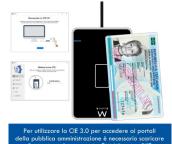

### **DESCRIPTION**

Ewent EW1053 is the best deice to read the data contained in contactless smart cards, in maximum security and with extreme ease of use. The reader can be used both for traditional cards with contactless interface (such as Mifare) and for many other types of cards used in the public, banking and healthcare sectors. For example Identity Cards (CIE 3.0) and CNS-TS.