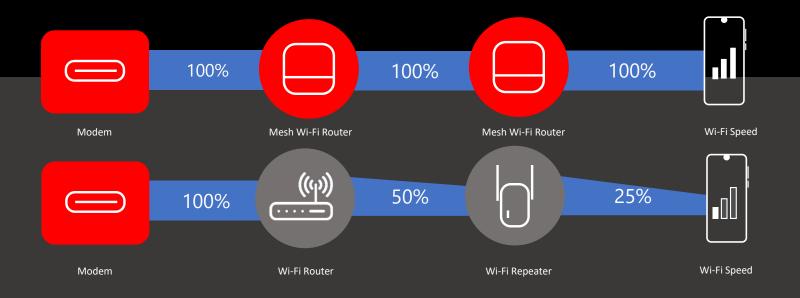

### WI-FI MESH FAST & STABLE WI-FI THROUGHOUT ENTIRE HOUSE

A set of 3 Mesh Up to 400 m<sup>2</sup> Wi-Fi coverage

Maximum up to 9 Mesh Routers Up to 1000m<sup>2</sup> Wi-Fi coverage

Eliminates Wi-Fi dead zones and delivers fast, reliable Wi-Fi in every room.