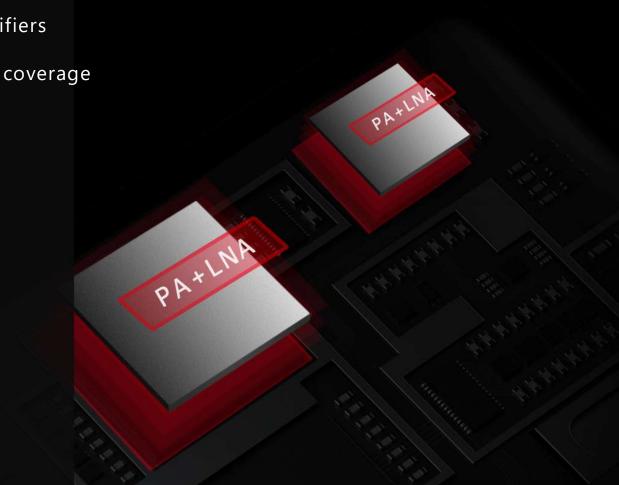

#### independent signal amplifiers

2.4GHz with RTC7626H 5GHz with SKY85735 make faster & greater coverage

# Wi-Fi MESHFULL WI-FI BANDWIDTH WITHOUT DECREASE

WAVE2 MU-MIMO STABLE SIGNAL AND FASTER SPEED

Built-in four independent signal amplifiers Improve signal reception sensitivity deliver a stronger signal in a boosted coverage