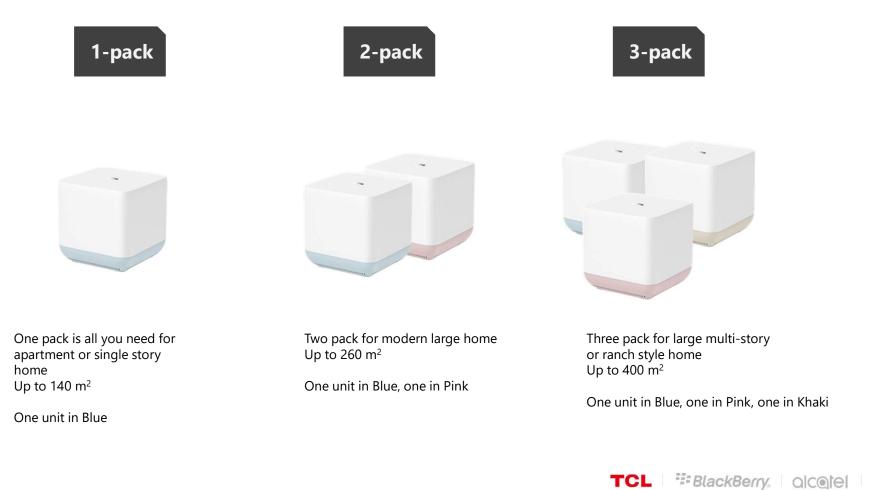

## MS1G

FAST AND CONSISTENT WIFI SPEED THROUGHOUT YOUR ENTIRE HOME.

| TCL LINKHUB MS1G   KEY MESSAGES |                                                                                                                              |                                                                                                                           |                                                                                      |                                                                                                |                                                                                                           |            |
|---------------------------------|------------------------------------------------------------------------------------------------------------------------------|---------------------------------------------------------------------------------------------------------------------------|--------------------------------------------------------------------------------------|------------------------------------------------------------------------------------------------|-----------------------------------------------------------------------------------------------------------|------------|
|                                 |                                                                                                                              |                                                                                                                           |                                                                                      |                                                                                                | BRANDING                                                                                                  |            |
|                                 |                                                                                                                              |                                                                                                                           |                                                                                      |                                                                                                | NAMING PAC                                                                                                | СК         |
|                                 | MS1G                                                                                                                         |                                                                                                                           |                                                                                      | CODE NAME                                                                                      |                                                                                                           |            |
|                                 | Fast and seamless<br>network                                                                                                 | One name, one<br>password                                                                                                 | Dual band<br>connectivity                                                            | Easy management                                                                                | Compatible with<br>Alexa K                                                                                | EY MESSAGE |
|                                 | A set of 3 mesh<br>routers covers up to<br>400m <sup>2</sup> and supports<br>up to 90 devices<br>with a strong<br>connection | Supports 2.4GHz & 5GHz<br>Wi-Fi with one SSID,<br>providing wireless<br>roaming with the<br>IEEE802.11k/v/r/s<br>standard | Delivers 2.4GHz &<br>5GHz dual-band Wi-<br>Fi & supports<br>MU-MIMO &<br>beamforming | network using the app<br>"TCL WiFi" with<br>auto sync settings for<br>the whole mesh<br>system | Control Mesh Wi-Fi<br>features (Turn on/off<br>Parent control and<br>Guest Wi-Fi) using an<br>Amazon Echo |            |
|                                 |                                                                                                                              |                                                                                                                           |                                                                                      |                                                                                                | (this feature will be available<br>during Q4 2020)                                                        |            |

### WI-FI MESH FAST & STABLE WI-FI THROUGHOUT ENTIRE HOUSE

A set of 3 Mesh Up to 400 m<sup>2</sup> Wi-Fi coverage

Maximum up to 9 Mesh Routers Up to 1000m<sup>2</sup> Wi-Fi coverage

Eliminates Wi-Fi dead zones and delivers fast, reliable Wi-Fi in every room.