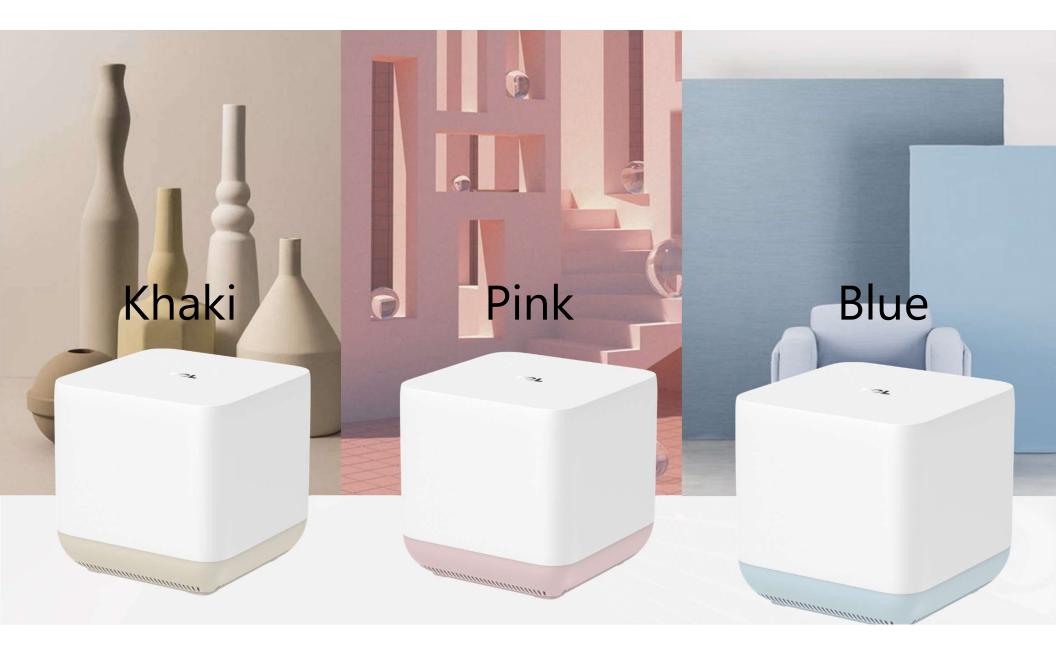

## MS1G

FAST AND CONSISTENT WIFI SPEED THROUGHOUT YOUR ENTIRE HOME.

| TCL LINKHUB MS1G   KEY MESSAGES |                                                                                                                              |                                                                                                                           |                                                                                      |                                                                                                |                                                                                                           |            |
|---------------------------------|------------------------------------------------------------------------------------------------------------------------------|---------------------------------------------------------------------------------------------------------------------------|--------------------------------------------------------------------------------------|------------------------------------------------------------------------------------------------|-----------------------------------------------------------------------------------------------------------|------------|
|                                 |                                                                                                                              |                                                                                                                           |                                                                                      |                                                                                                | BRANDING                                                                                                  |            |
|                                 |                                                                                                                              |                                                                                                                           |                                                                                      |                                                                                                | NAMING PAC                                                                                                | СК         |
|                                 | MS1G                                                                                                                         |                                                                                                                           |                                                                                      | CODE NAME                                                                                      |                                                                                                           |            |
|                                 | Fast and seamless<br>network                                                                                                 | One name, one<br>password                                                                                                 | Dual band<br>connectivity                                                            | Easy management                                                                                | Compatible with<br>Alexa K                                                                                | EY MESSAGE |
|                                 | A set of 3 mesh<br>routers covers up to<br>400m <sup>2</sup> and supports<br>up to 90 devices<br>with a strong<br>connection | Supports 2.4GHz & 5GHz<br>Wi-Fi with one SSID,<br>providing wireless<br>roaming with the<br>IEEE802.11k/v/r/s<br>standard | Delivers 2.4GHz &<br>5GHz dual-band Wi-<br>Fi & supports<br>MU-MIMO &<br>beamforming | network using the app<br>"TCL WiFi" with<br>auto sync settings for<br>the whole mesh<br>system | Control Mesh Wi-Fi<br>features (Turn on/off<br>Parent control and<br>Guest Wi-Fi) using an<br>Amazon Echo |            |
|                                 |                                                                                                                              |                                                                                                                           |                                                                                      |                                                                                                | (this feature will be available<br>during Q4 2020)                                                        |            |