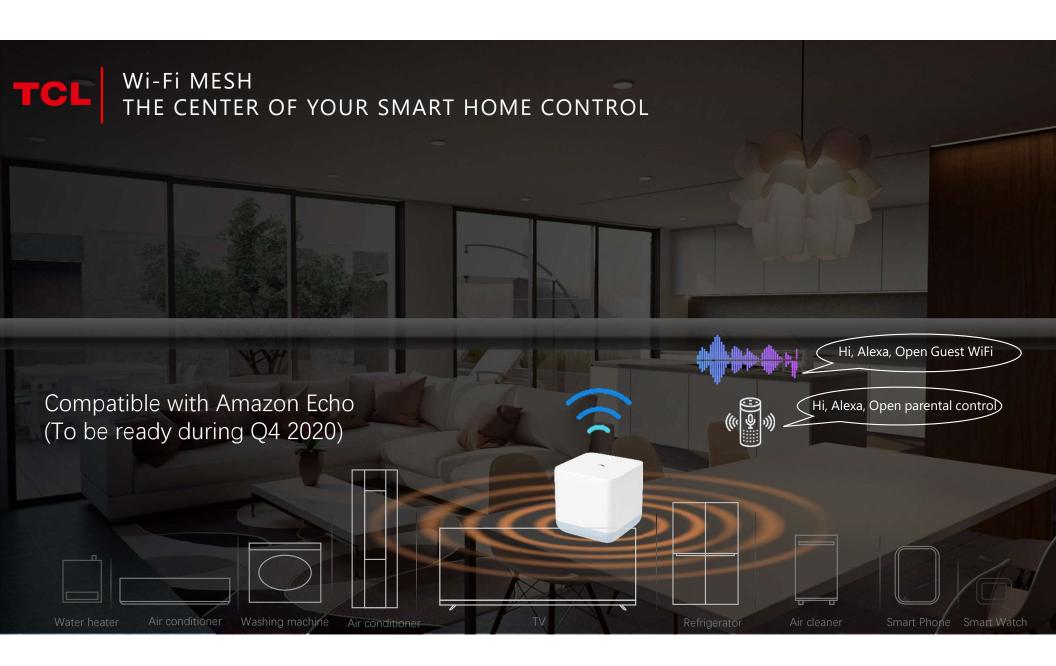

## MS1G

FAST AND CONSISTENT WIFI SPEED THROUGHOUT YOUR ENTIRE HOME.

| TCL LINKHUB MS1G   KEY MESSAGES |                                                                                                                              |                                                                                                                           |                                                                                      |                                                                                                |                                                                                                           |            |
|---------------------------------|------------------------------------------------------------------------------------------------------------------------------|---------------------------------------------------------------------------------------------------------------------------|--------------------------------------------------------------------------------------|------------------------------------------------------------------------------------------------|-----------------------------------------------------------------------------------------------------------|------------|
|                                 |                                                                                                                              |                                                                                                                           |                                                                                      |                                                                                                | BRANDING                                                                                                  |            |
|                                 |                                                                                                                              |                                                                                                                           |                                                                                      |                                                                                                | NAMING PAC                                                                                                | СК         |
|                                 | MS1G                                                                                                                         |                                                                                                                           |                                                                                      | CODE NAME                                                                                      |                                                                                                           |            |
|                                 | Fast and seamless<br>network                                                                                                 | One name, one<br>password                                                                                                 | Dual band<br>connectivity                                                            | Easy management                                                                                | Compatible with<br>Alexa K                                                                                | EY MESSAGE |
|                                 | A set of 3 mesh<br>routers covers up to<br>400m <sup>2</sup> and supports<br>up to 90 devices<br>with a strong<br>connection | Supports 2.4GHz & 5GHz<br>Wi-Fi with one SSID,<br>providing wireless<br>roaming with the<br>IEEE802.11k/v/r/s<br>standard | Delivers 2.4GHz &<br>5GHz dual-band Wi-<br>Fi & supports<br>MU-MIMO &<br>beamforming | network using the app<br>"TCL WiFi" with<br>auto sync settings for<br>the whole mesh<br>system | Control Mesh Wi-Fi<br>features (Turn on/off<br>Parent control and<br>Guest Wi-Fi) using an<br>Amazon Echo |            |
|                                 |                                                                                                                              |                                                                                                                           |                                                                                      |                                                                                                | (this feature will be available<br>during Q4 2020)                                                        |            |

### WI-FI MESH FAST & STABLE WI-FI THROUGHOUT ENTIRE HOUSE

A set of 3 Mesh Up to 400 m<sup>2</sup> Wi-Fi coverage

Maximum up to 9 Mesh Routers Up to 1000m<sup>2</sup> Wi-Fi coverage

Eliminates Wi-Fi dead zones and delivers fast, reliable Wi-Fi in every room.

### LINKHUB MESH Wi-Fi FITS HOME OF ANY SIZE TCL

ΡA

LΜ