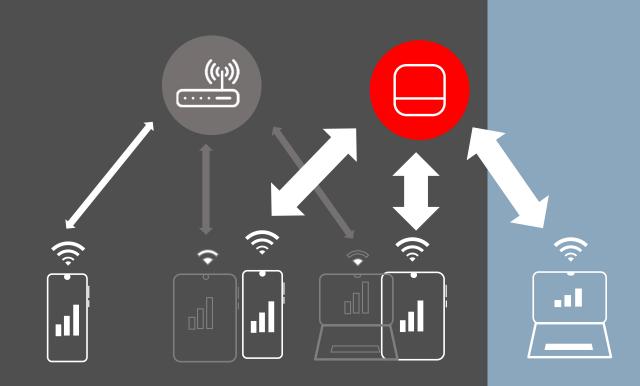

#### Wireless Roaming

Support 802.11r Fast roaming, one SSID, you can enjoy Wi-Fi everywhere

#### **MU-MIMO**

Router communicate with multiple devices simultaneously and increases overall capacity and efficiency