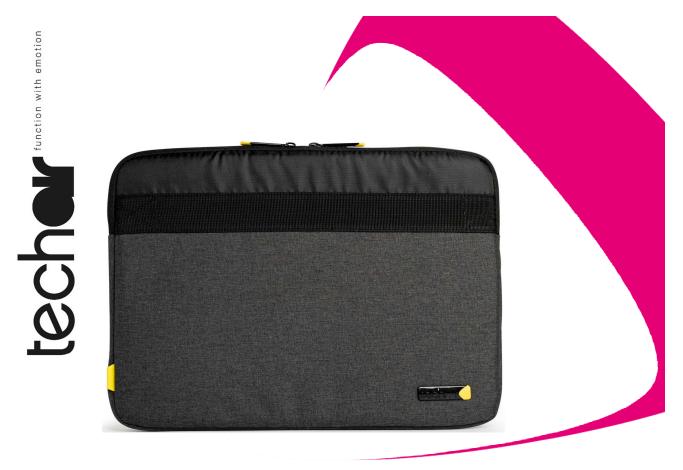

## Eco Friendly Laptop Sleeve. This is function with emotion

Want to be more sustainable? Meet the new 15.6" Eco sleeve from techair. Made from recycled plastic bottles this 2 tone styled products contrasts a textured gray main fabric with a webbing band and a finer woven black fabric. As usual the product comes with a lifetime warranty. Sustainability without compromise, that's function with emotion.

## **Key features**

Fabric (PET) made from recycled plastic bottles

Slim and lightweight

Foam Protection

Dual zippers

Lifetime warranty

Compatible with 16" devices

Need more information? http://www.techair.co.uk/taecv011.html

## **Technical spec**

Partcode: TAECV011
Colour: Dark Grey

Number of compartments: 1
Number of pockets: 0

**EAN Code:** 5060369675443

Material: Textured Recycled Polyester

Compatibility: 14 - 15.6"

 Size Compartment
 38.5
 26.5
 2.0
 (cm)