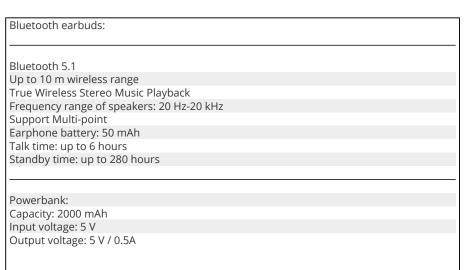

# Wireless Earbuds + Powerbank

Item no.:

126-38

True wireless sound directly to your ears, entirely without cables, not even between the two ear plugs. You get an attractive earphone for each ear, which sits comfortably and discretely in the ear providing a sublime sound quality. They connect wirelessly to a Bluetooth device, such as a smartphone or tablet computer. They are charged in the included case, doubling as a powerbank, which can charge your smartphone while you are on the go. In this way you always have backup power and wireless sound with you!