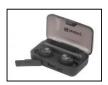

# Wireless Earbuds + Powerbank

Item no.:

126-38

True wireless sound directly to your ears, entirely without cables, not even between the two ear plugs. You get an attractive earphone for each ear, which sits comfortably and discretely in the ear providing a sublime sound quality. They connect wirelessly to a Bluetooth device, such as a smartphone or tablet computer. They are charged in the included case, doubling as a powerbank, which can charge your smartphone while you are on the go. In this way you always have backup power and wireless sound with you!