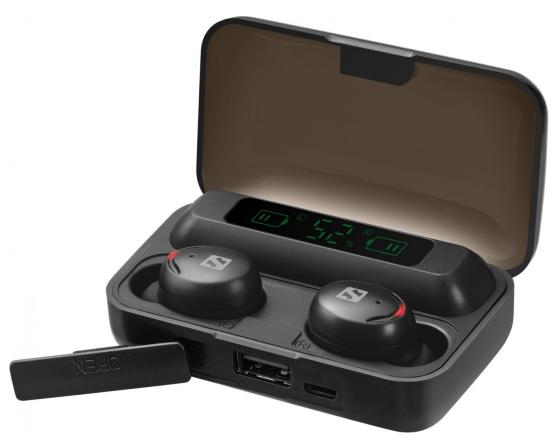

# Wireless Earbuds + Powerbank

Item no.:

126-38

True wireless sound directly to your ears, entirely without cables, not even between the two ear plugs. You get an attractive earphone for each ear, which sits comfortably and discretely in the ear providing a sublime sound quality. They connect wirelessly to a Bluetooth device, such as a smartphone or tablet computer. They are charged in the included case, doubling as a powerbank, which can charge your smartphone while you are on the go. In this way you always have backup power and wireless sound with you!