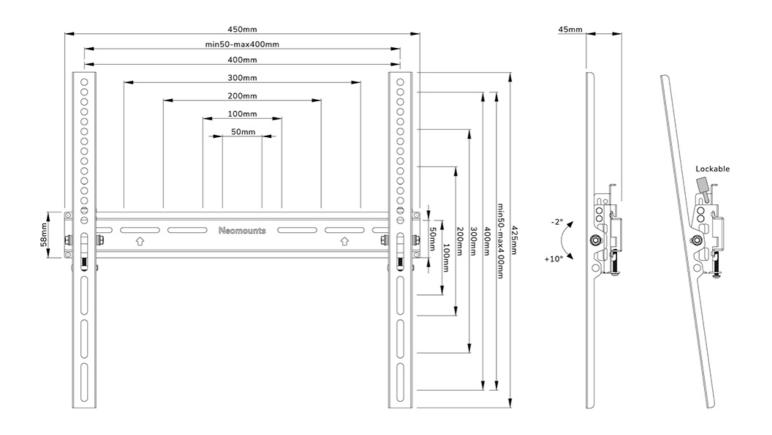

#### GENERAL

| Min. screen size* | 32 inch            |
|-------------------|--------------------|
| Max. screen size* | 65 inch            |
| Max. weight       | 35 kg (per screen) |
| Screens           | 1                  |
| VESA minimum      | 50x50 mm           |
| VESA maximum      | 400x400 mm         |
| Distance to wall  | 4,6 cm             |
|                   |                    |

#### FUNCTIONALITY

| Туре            | Tilt                               |
|-----------------|------------------------------------|
| Tilt (degrees)  | +10°, -2°                          |
| Height          | 42,5 cm                            |
| Width           | 45 cm                              |
| Depth           | 4,6 cm                             |
| Adjustment type | Manual                             |
| Lockable        | Lockable - Padlock not<br>included |
|                 |                                    |

Neomounts

The WL30-350BL14 has a depth of 4,6 cm and is suitable for screens that meet VESA hole pattern 50x50 to 400x400 mm. It is possible to lock the individual brackets of the mount using a padlock (not included).