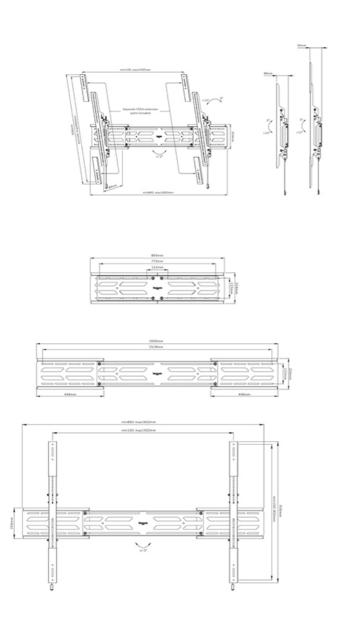

#### **GENERAL**

Min. screen size\* 55 inch

Max. screen size\* 110 inch

Max. weight 160 kg (per screen)

Screens 1

VESA minimum 100x100 mm
VESA maximum 1500x900 mm

Distance to wall 9 cm

#### FUNCTIONALITY

Tilt Type Height adjustment 0-2 cm Width adjustment 89.3-160 cm +12°, -0° Tilt (degrees) Rotate (degrees) +3°. -3° 93 6 cm Height Width 160 cm Depth 9 cm

Adjustment type Micro adjustment

The WL35S-950BL19 has a depth of 8,8 cm and is, thanks to the included vertical extension brackets, suitable for screens that meet VESA hole pattern 100x100 to 1500x900 mm. Due to the unique extendable design, the mount can be adjusted to a wide range of screens dimensions; from 55" up to 110". It is possible to lock the mount using a padlock (not included).