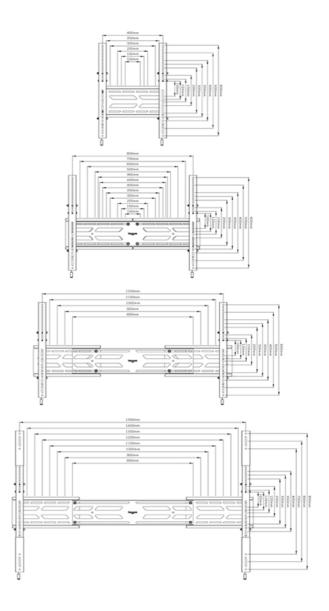

#### **GENERAL**

Min. screen size\* 55 inch

Max. screen size\* 110 inch

Max. weight 160 kg (per screen)

Screens 1

VESA minimum 100x100 mm
VESA maximum 1500x900 mm

Distance to wall 9 cm

#### FUNCTIONALITY

Tilt Type Height adjustment 0-2 cm Width adjustment 89.3-160 cm +12°, -0° Tilt (degrees) Rotate (degrees) +3°. -3° 93 6 cm Height Width 160 cm Depth 9 cm

Adjustment type Micro adjustment

The WL35S-950BL19 has a depth of 8,8 cm and is, thanks to the included vertical extension brackets, suitable for screens that meet VESA hole pattern 100x100 to 1500x900 mm. Due to the unique extendable design, the mount can be adjusted to a wide range of screens dimensions; from 55" up to 110". It is possible to lock the mount using a padlock (not included).