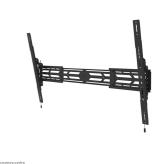

### Neomounts WL35S-950BL19 tiltable wall mount for 55-110" screens - Black

The Neomounts WL35S-950BL19 is a tiltable heavy-duty wall mount for flat screens up to 110" with a maximum weight capacity of 160 kg. The versatile tilt technology, with 3 lockable tilt presets (4°, 8° and 12°), allows you to create the optimum viewing angle. It is possible to install the screen in both portrait and landscape orientation. The mount features individual height adjustable brackets and level adjustment is available for the perfect installation.

The WL35S-950BL19 has a depth of 8,8 cm and is, thanks to the included vertical extension brackets, suitable for screens that meet VESA hole pattern 100x100 to 1500x900 mm. Due to the unique extendable design, the mount can be adjusted to a wide range of screens dimensions; from 55" up to 110". It is possible to lock the mount using a padlock (not included).