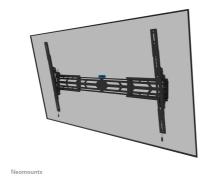

### Neomounts WL35S-950BL19 tiltable wall mount for 55-110" screens - Black

The Neomounts WL35S-950BL19 is a tiltable heavy-duty wall mount for flat screens up to 110" with a maximum weight capacity of 160 kg. The versatile tilt technology, with 3 lockable tilt presets (4°, 8° and 12°), allows you to create the optimum viewing angle. It is possible to install the screen in both portrait and landscape orientation. The mount features individual height adjustable brackets and level adjustment is available for the perfect installation.

The WL35S-950BL19 has a depth of 8,8 cm and is, thanks to the included vertical extension brackets, suitable for screens that meet VESA hole pattern 100x100 to 1500x900 mm. Due to the unique extendable design, the mount can be adjusted to a wide range of screens dimensions; from 55" up to 110". It is possible to lock the mount using a padlock (not included).