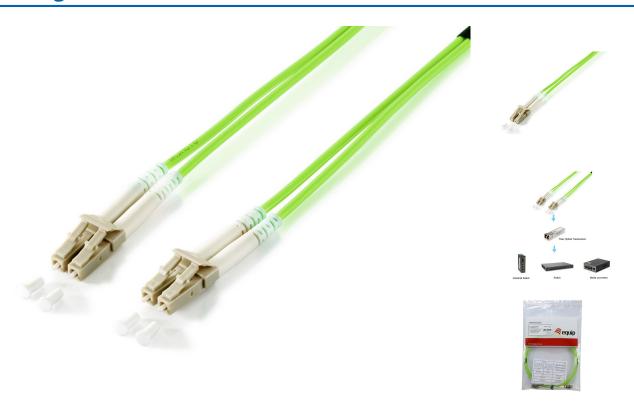

# 255713 LC/LC Fiber Optic Patch Cable, OM5, 3.0m

# **Short Description**

- 1. Connector: LC/LC
- 2. Duplex multi-mode fiber optic cable
- 3. Connector: Ceramic Ferrule
- 4. Cable Spec: I-VH 2G
- 5. Cable Diameter: 2mm
- 6.  $OM5 = 50/125m\mu$
- 7. Low Smoke Zero Halogen (LSZH/LSOH)
- 8. Cable jacket color: Lime Green

# **Description**

The equip®Fiber Optic Adapter Cable is made of superior materials to ensure an insertion loss, return loss, and endface geometry connection. The Fiber Optic Patch Cord series comes with a comprehensive collection of lengths and connectors to fulfill your demand for the deployment.