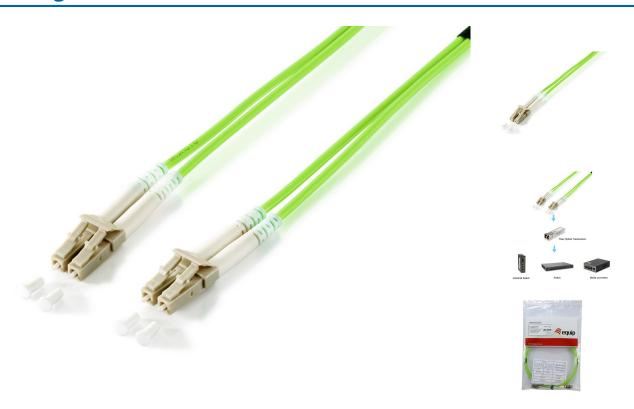

# **Short Description**

- 1. Connector: LC/LC
- 2. Duplex multi-mode fiber optic cable
- 3. Connector: Ceramic Ferrule
- 4. Cable Spec: I-VH 2G
- 5. Cable Diameter: 2mm
- 6.  $OM5 = 50/125m\mu$
- 7. Low Smoke Zero Halogen (LSZH/LSOH)
- 8. Cable jacket color: Lime Green

# **Description**

The equip®Fiber Optic Adapter Cable is made of superior materials to ensure an insertion loss, return loss, and endface geometry connection. The Fiber Optic Patch Cord series comes with a comprehensive collection of lengths and connectors to fulfill your demand for the deployment.