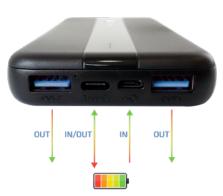

#### Features:

- ▶ Portable and pocket-sized travel charger that meets your emergency and mobile charging needs
- ▶ Suitable for nearly all kinds of mobile phones and digital devices with USB connector
- ▶ It supports the recharging of two devices at the same time
- ▶ Protections to avoid over-charge, overdischarge, over-current and short circuit
- ▶ 4-level power indicator lights and on/off press button
- ▶ Plastic housing
- ▶ 0.30 m Micro USB cable included
- ► Capacity: I-CHARGE-2000020W 20000 mAh
- Capacity: I-CHARGE-1000020W 10000 mAh
- ► Input: 1 x Micro USB, 1 x USB-C<sup>TM</sup>
- ▶ Output: 2 x USB-A (USB1/USB2: DC 5V/3A, 9V/2A, 12V/1.5A) 1 x USB-C™ (DC 5V/3A, 9V/2.22A, 12V/1.66A)
- ▶ Battery: Li-polymer
- Life Cycle: ≥500 times
- ▶ Total output: 20W (max)