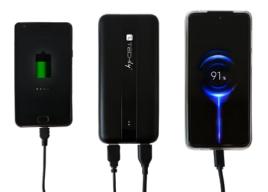

#### Features:

- ▶ Portable and pocket-sized travel charger that meets your emergency and mobile charging needs
- ▶ Suitable for nearly all kinds of mobile phones and digital devices with USB connector
- ▶ It supports the recharging of two devices at the same time
- ▶ Protections to avoid over-charge, overdischarge, over-current and short circuit
- ▶ 4-level power indicator lights and on/off press button
- ▶ Plastic housing
- ▶ 0.30 m Micro USB cable included
- ► Capacity: I-CHARGE-2000020W 20000 mAh
- Capacity: I-CHARGE-1000020W 10000 mAh
- ► Input: 1 x Micro USB, 1 x USB-C<sup>TM</sup>
- ▶ Output: 2 x USB-A (USB1/USB2: DC 5V/3A, 9V/2A, 12V/1.5A) 1 x USB-C™ (DC 5V/3A, 9V/2.22A, 12V/1.66A)
- ▶ Battery: Li-polymer
- Life Cycle: ≥500 times
- ▶ Total output: 20W (max)