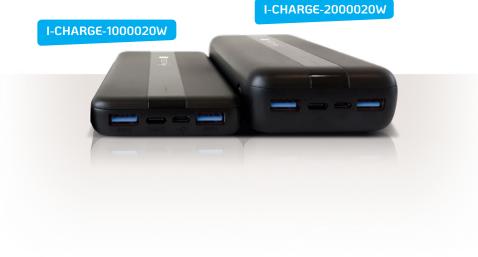

# Fast charging power bank, 20W

#### Features:

- ▶ Portable and pocket-sized travel charger that meets your emergency and mobile charging needs
- ▶ Suitable for nearly all kinds of mobile phones and digital devices with USB connector
- ▶ It supports the recharging of two devices at the same time
- ▶ Protections to avoid over-charge, overdischarge, over-current and short circuit
- ▶ 4-level power indicator lights and on/off press button
- ▶ Plastic housing
- ▶ 0.30 m Micro USB cable included
- ► Capacity: I-CHARGE-2000020W 20000 mAh
- Capacity: I-CHARGE-1000020W 10000 mAh
- ► Input: 1 x Micro USB, 1 x USB-C<sup>TM</sup>
- ▶ Output: 2 x USB-A (USB1/USB2: DC 5V/3A, 9V/2A, 12V/1.5A) 1 x USB-C™ (DC 5V/3A, 9V/2.22A, 12V/1.66A)
- ▶ Battery: Li-polymer
- Life Cycle: ≥500 times
- ▶ Total output: 20W (max)

### I-CHARGE-1000020W

Capacity 10000 mAh Barcode: 8059018362558

Capacity 20000 mAh Barcode: 8059018362565