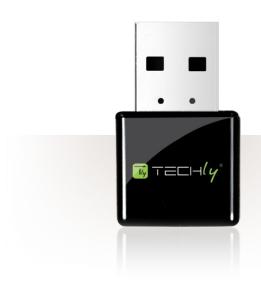

# Mini 300Mbps USB Wireless Adapter

### **Features:**

- ▶ USB wireless adapter with automatic installation
- Wireless speeds of up to 300Mbps, ideal for smooth HD video, voice streaming and online games
- Small size design for comfortable portability
- WPS button allows you to easily set up a secure wireless connection
- Chipset: RTL8192EUSize: 14,4 x 6 x 29 mm

# Compatibility:

Available colors:

black

I-WL-USB-300TY

Color: Black

Barcode: 8051128109245