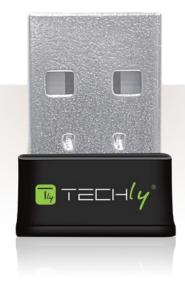

# Mini Wireless USB Adapter Dual Band 600Mbps

### **Features:**

- ▶ USB wireless adapter with automatic installation
- ▶ Wireless speeds of up to 150Mbps at 2.4GHz and 433Mbps at 5GHz
- ▶ Small size design for comfortable portability
- ► Supports Wave2 MU-MIMO
- ► Chipset: Realtek 8811CU
- ► Size: 14.5 x 7.2 x 19.5 mm

# Compatibility:

Available colors:

black

I-WL-USB-600TY

Color: Black

Barcode: 8051128109252