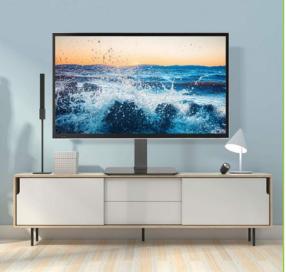

## Universal Desktop Stand for Monitors and TVs from 32" to 55"



## Features:

- Suitable for 32"-55" monitors, also for curved TVs
- Maximum load capacity: 40 kg
- Maximum VESA supported: 400 x 400
- Swivel range: +/- 35°
- Height adjustment in 3 positions
- Sturdy, powder-coated steel construction
- Glossy black tempered glass base (8 mm thick)
- With integrated cable management system
- Dimensions: (W) 434 x (D) 280 x (H) 666 mm
- Column dimension: base 70 x 40 mm / steel thickness 1,5 mm
- Small package size for relatively lower transportation costs and storage fees

## Package contents:

- Desktop TV / monitor stand
- User Manual





ICA-LCD 323M Color: Black Barcode: 8059018364101 Available colors: black