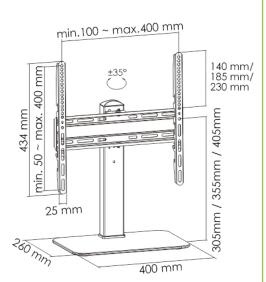

## Features:

- Suitable for 32"-55" monitors, also for curved TVs
- Maximum load capacity: 40 kg
- Maximum VESA supported: 400 x 400
- Swivel range: +/- 35°
- Height adjustment in 3 positions
- Sturdy, powder-coated steel construction
- Glossy black tempered glass base (8 mm thick)
- With integrated cable management system
- Dimensions: (W) 434 x (D) 280 x (H) 666 mm
- Column dimension: base 70 x 40 mm / steel thickness 1,5 mm
- Small package size for relatively lower transportation costs and storage fees