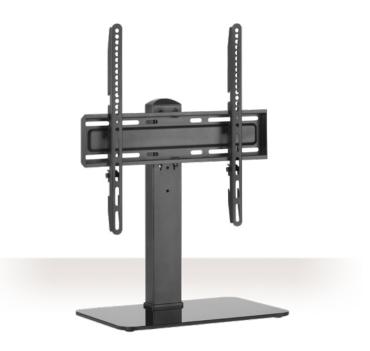

## Universal Desktop Stand for Monitors and TVs from 32" to 55"

## Features:

- Suitable for 32"-55" monitors, also for curved TVs
- Maximum load capacity: 40 kg
- Maximum VESA supported: 400 x 400
- Swivel range: +/- 35°
- Height adjustment in 3 positions
- Sturdy, powder-coated steel construction
- Glossy black tempered glass base (8 mm thick)
- With integrated cable management system
- Dimensions: (W) 434 x (D) 280 x (H) 666 mm
- Column dimension: base 70 x 40 mm / steel thickness 1,5 mm
- Small package size for relatively lower transportation costs and storage fees