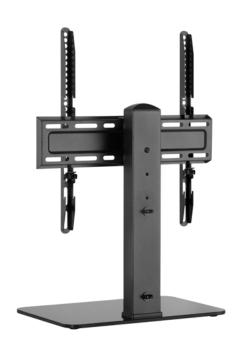

## Universal Desktop Stand for Monitors and TVs from 32" to 55"

## Features:

- Suitable for 32"-55" monitors, also for curved TVs
- Maximum load capacity: 40 kg
- Maximum VESA supported: 400 x 400
- Swivel range: +/- 35°
- Height adjustment in 3 positions
- Sturdy, powder-coated steel construction
- Glossy black tempered glass base (8 mm thick)
- With integrated cable management system
- Dimensions: (W) 434 x (D) 280 x (H) 666 mm
- Column dimension: base 70 x 40 mm / steel thickness 1,5 mm
- Small package size for relatively lower transportation costs and storage fees