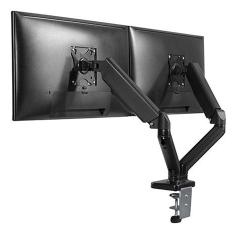

## **Double Monitor Desk Stand 17-32"** with Gas Spring

## **Features:**

- ▶ The high quality gas spring mechanism provides easy movements of the arm to achieve the best ergonomic position
- ► Convenient VESA plate allows for quick mounting or removal of the display
- ▶ Suitable for 17" 32" Screen Size, also curved
- ▶ Load capacity: 2 9 kg (for each screen)
- ▶ Supports VESA 75 x 75 and 100 x 100
- ▶ Tilt range: +70 / 45° Swivel range: +90 / 90°
- ▶ Rotation range: +180 / 180°
- ▶ Full extension of the arm: 450 mm
- Installation: clamp and grommet
- ▶ Integrated cable management for a neat appearance
- ▶ Material: steel, aluminum, plastic
- ▶ Surface finish: powder coating