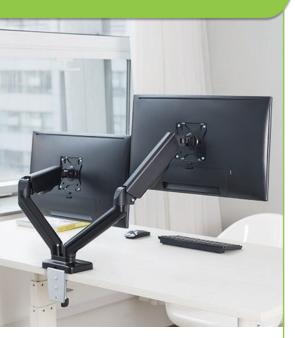

## **Double Monitor Desk Stand 17-32"** with Gas Spring

## **Features:**

- ▶ The high quality gas spring mechanism provides easy movements of the arm to achieve the best ergonomic position
- ► Convenient VESA plate allows for quick mounting or removal of the display
- ▶ Suitable for 17" 32" Screen Size, also curved
- ▶ Load capacity: 2 9 kg (for each screen)
- ▶ Supports VESA 75 x 75 and 100 x 100
- ▶ Tilt range: +70 / 45° Swivel range: +90 / 90°
- ▶ Rotation range: +180 / 180°
- ▶ Full extension of the arm: 450 mm
- Installation: clamp and grommet
- ▶ Integrated cable management for a neat appearance
- ▶ Material: steel, aluminum, plastic
- ▶ Surface finish: powder coating