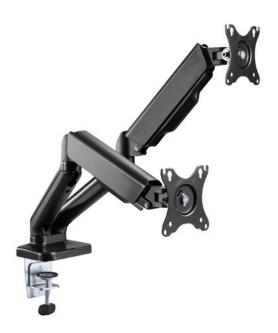

## **Double Monitor Desk Stand 17-32"** with Gas Spring

## **Features:**

- ▶ The high quality gas spring mechanism provides easy movements of the arm to achieve the best ergonomic position
- ► Convenient VESA plate allows for quick mounting or removal of the display
- ▶ Suitable for 17" 32" Screen Size, also curved
- ▶ Load capacity: 2 9 kg (for each screen)
- ▶ Supports VESA 75 x 75 and 100 x 100
- ▶ Tilt range: +70 / 45° Swivel range: +90 / 90°
- ▶ Rotation range: +180 / 180°
- ▶ Full extension of the arm: 450 mm
- Installation: clamp and grommet
- ▶ Integrated cable management for a neat appearance
- ▶ Material: steel, aluminum, plastic
- ▶ Surface finish: powder coating

## Package contents:

- Universal dual monitor support with gas spring
- Hardware and installation instructions

**Available colors:** 

black