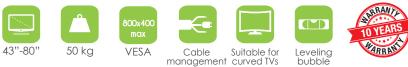

## Features:

- Extendable TV bracket with 1015 mm extension arm
- Nearly unlimited rotation capability
- TV installation and removal are simplified thanks to a unique quick release mechanism
- ▶ Suitable for 43" 80" screen size, also curved
- Supports VESA max: 800 x 400
- Load capacity: 50 kg
- Minimum distance from wall: 82 mm
- Maximum distance from wall: 1015 mm
- ▶ Tilt range: + 5° ~ -15° Rotation range: + 90° ~ -90°
- ► Screen level: + 3° ~ -3°
- Integrated cable management for a neat appearance
- Leveling bubble included
- Material: steel Surface finish: powder coating