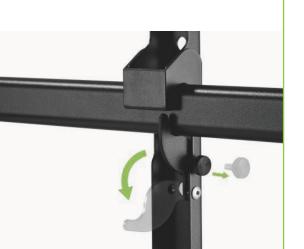

## Features:

- Extendable TV bracket with 1015 mm extension arm
- Nearly unlimited rotation capability
- TV installation and removal are simplified thanks to a unique quick release mechanism
- ▶ Suitable for 43" 80" screen size, also curved
- Supports VESA max: 800 x 400
- Load capacity: 50 kg
- Minimum distance from wall: 82 mm
- Maximum distance from wall: 1015 mm
- ▶ Tilt range: + 5° ~ -15° Rotation range: + 90° ~ -90°
- ► Screen level: + 3° ~ -3°
- Integrated cable management for a neat appearance
- Leveling bubble included
- Material: steel Surface finish: powder coating