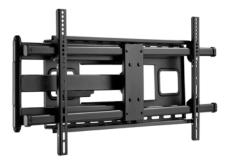

## Features:

- Extendable TV bracket with 1015 mm extension arm
- Nearly unlimited rotation capability
- TV installation and removal are simplified thanks to a unique quick release mechanism
- ▶ Suitable for 43" 80" screen size, also curved
- Supports VESA max: 800 x 400
- Load capacity: 50 kg
- Minimum distance from wall: 82 mm
- Maximum distance from wall: 1015 mm
- ▶ Tilt range: + 5° ~ -15° Rotation range: + 90° ~ -90°
- ► Screen level: + 3° ~ -3°
- Integrated cable management for a neat appearance
- Leveling bubble included
- Material: steel Surface finish: powder coating

## Package content:

- Extendable TV bracket
- Hardware and installation instructions

Available colors: black

**ICA-PLB 490** Color: Black Barcode: 8059018362169