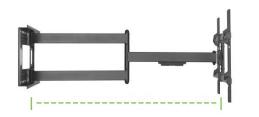

## Features:

- Extendable TV bracket with 1015 mm extension arm
- Nearly unlimited rotation capability
- TV installation and removal are simplified thanks to a unique quick release mechanism
- ▶ Suitable for 43" 80" screen size, also curved
- Supports VESA max: 800 x 400
- Load capacity: 50 kg
- Minimum distance from wall: 82 mm
- Maximum distance from wall: 1015 mm
- ▶ Tilt range: + 5° ~ -15° Rotation range: + 90° ~ -90°
- ► Screen level: + 3° ~ -3°
- Integrated cable management for a neat appearance
- Leveling bubble included
- Material: steel Surface finish: powder coating