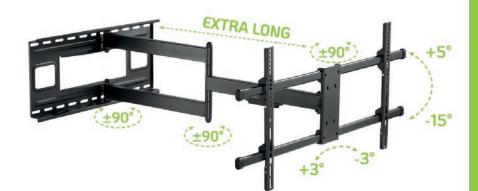

## Features:

- Extendable TV bracket with 1015 mm extension arm
- Nearly unlimited rotation capability
- TV installation and removal are simplified thanks to a unique quick release mechanism
- ▶ Suitable for 43" 80" screen size, also curved
- Supports VESA max: 800 x 400
- Load capacity: 50 kg
- Minimum distance from wall: 82 mm
- Maximum distance from wall: 1015 mm
- ▶ Tilt range: + 5° ~ -15° Rotation range: + 90° ~ -90°
- ► Screen level: + 3° ~ -3°
- Integrated cable management for a neat appearance
- Leveling bubble included
- Material: steel Surface finish: powder coating