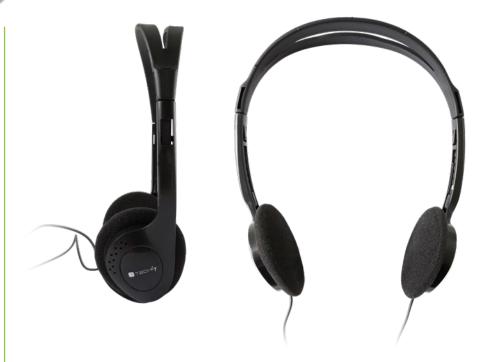

## Stereo headphones with padded earphones

- ▶ Stereo headphones with padded earphones
- Light, comfortable design with adjustable headband
- ▶ Easy to install thanks to the single 3.5 mm stereo connector
- ▶ Thanks to the long connection cable, it can easily reach the desk, notebook and other device
- ▶ Speaker Driver: Ф 27 mm
- ► Impedance: 32 Ω
- ► Sensitivity: 105dB ± 3dB
- ► Frequency: 20Hz 20KHz
- ▶ Plug Type: 3.5 mm
- ▶ Rated Power: 15 mW
- ▶ Power Capability: 150 mW
- ► Cable Length: 2 m