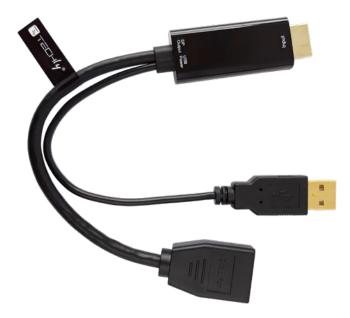

## HDMI<sup>™</sup> to Displayport Converter Adapter with USB

## Features:

- ► HDMI<sup>™</sup> to DisplayPort Adapter which allows you to transmit HDMI signal into Displayport signal
- Input: male HDMI<sup>™</sup> Output: female DisplayPort and USB-A male port for power supply
- ▶ ICOC HDMI-DP12A60 supports resolution up to 4Kx2K@60Hz
- ▶ ICOC HDMI-DP12A supports resolution up to 4KX2K@30Hz
- Supports HDCP 1.4
- DP 1.2a Compliant
- Supports 3D
- Supports Audio: 7.1 Ch up to 192 kHz sample rate
- Support HDMI™: link rate up to 2.97 Gbps/data pair; color depth up to 48 bits; 3D video timings
- Supports Video Convert: RGB/YCC (4:4:4) 16-bit color; YCC (4:2:2) - 16-bit color; color space conversion -YUV to RGB and RGB to YUV

## Package contents:

- ▶ HDMI ™ to Displayport adapter
- User's Manual

 ICOC HDMI-DP12A
 ICOC HDMI-DP12A60

 Resolution: 4Kx2K@30Hz
 Resolution: 4Kx2K@60Hz

 Barcode: 8051128109542
 Barcode: 8059018362589