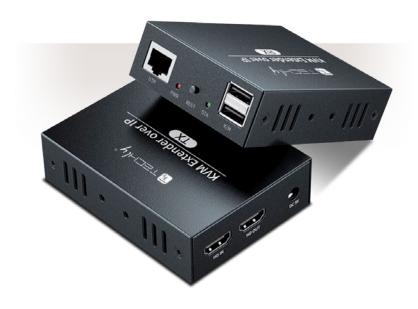

# **HDMI KVM Extender on Network** Cable 1080p@60Hz 150 m

#### **Features:**

- ▶ HDMI KVM Extender consisting of transmitter and receiver
- Extends the HDMI signal up to 100 meters via a single network cable Cat.6 with zero latency; up to 150 m by using a network switch
- ▶ Supporta funzione KVM, permette di gestire un PC da remoto tramite mouse e tastiera dotati di connessione USB
- ▶ Supports point-to-point or point-to-multipoint connection
- ▶ The transmitter supports up to 253 receivers
- ▶ Support 1920\*1080P@60Hz video resolution
- ▶ Data transmission speed: 6.75 Gbps
- ▶ Supported standards: HDMI 1.3 and HDCP 1.2
- ▶ With HDMI input on the transmitter for local monitor
- ► Supports TCP / IP
- ▶ Video compression: H.264
- Impedance 100 Ω

#### **IDATA HDMI-KVM3**

Transmitter/Receiver Kit Barcode: 8059018364262

## **IDATA HDMI-KVM3R**

Additional receiver Barcode: 8059018364279