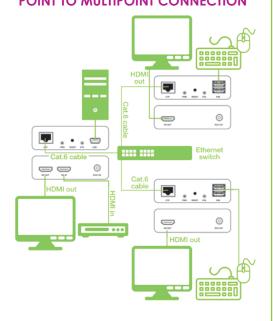

# POINT TO MULTIPOINT CONNECTION

#### **Features:**

- ▶ HDMI KVM Extender consisting of transmitter and receiver
- Extends the HDMI signal up to 100 meters via a single network cable Cat.6 with zero latency; up to 150 m by using a network switch
- ▶ Supporta funzione KVM, permette di gestire un PC da remoto tramite mouse e tastiera dotati di connessione USB
- ▶ Supports point-to-point or point-to-multipoint connection
- ▶ The transmitter supports up to 253 receivers
- ▶ Support 1920\*1080P@60Hz video resolution
- ▶ Data transmission speed: 6.75 Gbps
- ▶ Supported standards: HDMI 1.3 and HDCP 1.2
- ▶ With HDMI input on the transmitter for local monitor
- ► Supports TCP / IP
- ▶ Video compression: H.264
- Impedance 100 Ω