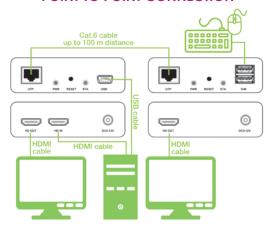

#### POINT TO POINT CONNECTION

#### **Features:**

- ▶ HDMI KVM Extender consisting of transmitter and receiver
- Extends the HDMI signal up to 100 meters via a single network cable Cat.6 with zero latency; up to 150 m by using a network switch
- ▶ Supporta funzione KVM, permette di gestire un PC da remoto tramite mouse e tastiera dotati di connessione USB
- ▶ Supports point-to-point or point-to-multipoint connection
- ▶ The transmitter supports up to 253 receivers
- ▶ Support 1920\*1080P@60Hz video resolution
- ▶ Data transmission speed: 6.75 Gbps
- ▶ Supported standards: HDMI 1.3 and HDCP 1.2
- ▶ With HDMI input on the transmitter for local monitor
- ► Supports TCP / IP
- ▶ Video compression: H.264
- Impedance 100 Ω