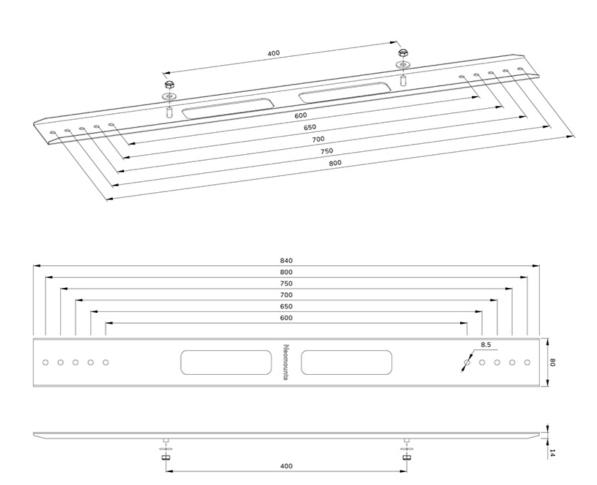

### **SPECIFICATIONS**

**GENERAL** 

Max. weight 75 kg (per screen)

Screens

VESA minimum 600 mm VESA maximum 800 mm

**FUNCTIONALITY** 

Type Full motion

Tilt Fixed Swivel

 Height
 84 cm

 Width
 8 cm

 Depth
 1 cm

#### Neomounts AWL-250BL18 VESA extension kit - Black

The Neomounts AWL-250BL18 is a universally applicable VESA extension kit for mounts with a maximum weight capacity of 75 kg. With the extension kit, the VESA can be extended from 400 mm to 600, 700 or 800 mm. The kit is installed on top of the existing brackets of the mount and is usable for both landscape and portrait mounting.