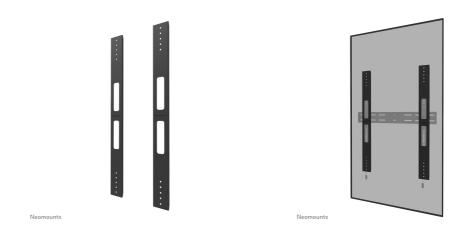

#### Neomounts AWL-250BL18 VESA extension kit - Black

The Neomounts AWL-250BL18 is a universally applicable VESA extension kit for mounts with a maximum weight capacity of 75 kg. With the extension kit, the VESA can be extended from 400 mm to 600, 700 or 800 mm. The kit is installed on top of the existing brackets of the mount and is usable for both landscape and portrait mounting.