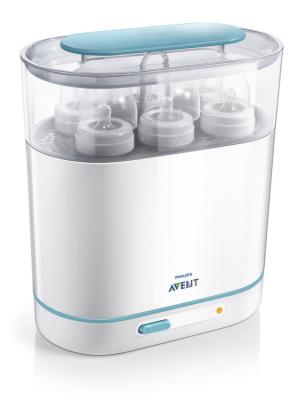

#### Flexible 3-in-1 sterilizer

The sterilizer's unique modular design enables you to fit the bottles and accessories flexibly, and organize them easily. Thus loading and unloading are very convenient. It also takes up minimal kitchen space.

#### **Spacious design**

Holds up to six 330 ml / 11oz Philips Avent Classic and Natural bottles to be sterilized at once.

#### Works across bottle types

The sterilizer is suitable for use with both standard neck and wide neck baby bottles. It also fits other baby products like breast pumps and accessories.