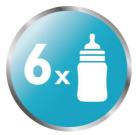

#### **Spacious design**

Holds up to six 330 ml / 11oz Philips Avent Classic and Natural bottles to be sterilized at once.