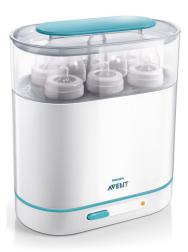

# Fits various bottle types and other products

- Spacious design
- · Sterilizes various bottles, breast pumps & accessories

#### **Spacious design**

Holds up to six 330 ml / 11oz Philips Avent Classic and Natural bottles to be sterilized at once.

#### Works across bottle types

The sterilizer is suitable for use with both standard neck and wide neck baby bottles. It also fits other baby products like breast pumps and accessories.