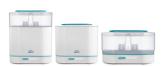

# Flexible, easy loading

With its adjustable size, the Philips Avent 3-in-1 electric steam sterilizer takes up the least amount of kitchen space yet perfectly fits the items you want to sterilize whether it's a few small items or a full load.

# Space-saving 3-in-1 design

· 3-in-1 modular sterilizer design

#### Flexible 3-in-1 sterilizer

The sterilizer's unique modular design enables you to fit the bottles and accessories flexibly, and organize them easily. Thus loading and unloading are very convenient. It also takes up minimal kitchen space.