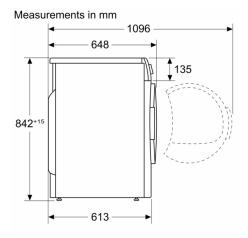

## **Technical Data**

synthetic fibres and thin fabrics.

Construction type : Free-standing Removable work top : No Door hinge : Right Length of electrical supply cord : 145.0 cm Height of removable worktop : 0 mm Dimensions of the product : 842 x 598 x 613 mm Net weight : 45.5 kg EAN code : 4242005308705 Connection rating : 2800 W Fuse protection : 13 A Voltage : 220-240 V Frequency : 50 Hz Capacity cotton - NEW (2010/30/EC) : 8.0 kg Energy efficiency rating : B Energy consumption electric dryer, full load - NEW (2010/30/ EC): 4.71 kWh Standard cotton programme time at full load : 150 min Energy consumption electric dryer, partial load - NEW (2010/30/ EC) : 2.56 kWh Standard cotton programme time at partial load : 83 min Weighted annual energy consumption, electric dryer - NEW (2010/30/EC) : 560.0 kWh/annum Weighted programme time : 112 min Average condensation efficiency full load (%) : 88 % Average condensation efficiency partial load (%) : 88 % Weighted condensation efficiency (%): 88 %

## **Technical Information**

- slide-under installation
- Dimensions (H x W): 84.2 cm x 59.8 cm
- Appliance depth: 61.3 cm
- Appliance depth with open door: 109.6 cm
- <sup>1</sup> At a range of energy efficiency classes from A+++ to D
- <sup>2</sup> Energy consumption kWh per year, based on 160 drying cycles of the standard cotton programme at full and partial load, and the consumption of the low power modes
- <sup>3</sup> Programme time of the standard cotton programme at full load
- <sup>4</sup> On a condensation efficiency class scale from A to G
   <sup>5</sup> Weighted condensation efficiency for the standard cotton
- programme at full and partial load