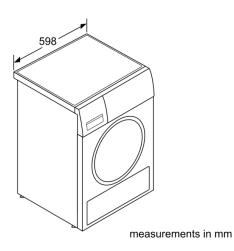

## **Technical Data**

synthetic fibres and thin fabrics.

Construction type : Free-standing Removable work top : No Door hinge : Right Length of electrical supply cord : 145.0 cm Height of removable worktop : 0 mm Dimensions of the product : 842 x 598 x 613 mm Net weight : 45.5 kg EAN code : 4242005308705 Connection rating : 2800 W Fuse protection : 13 A Voltage : 220-240 V Frequency : 50 Hz Capacity cotton - NEW (2010/30/EC) : 8.0 kg Energy efficiency rating : B Energy consumption electric dryer, full load - NEW (2010/30/ EC): 4.71 kWh Standard cotton programme time at full load : 150 min Energy consumption electric dryer, partial load - NEW (2010/30/ EC) : 2.56 kWh Standard cotton programme time at partial load : 83 min Weighted annual energy consumption, electric dryer - NEW (2010/30/EC) : 560.0 kWh/annum Weighted programme time : 112 min Average condensation efficiency full load (%) : 88 % Average condensation efficiency partial load (%) : 88 % Weighted condensation efficiency (%): 88 %

## **Technical Information**

- slide-under installation
- Dimensions (H x W): 84.2 cm x 59.8 cm
- Appliance depth: 61.3 cm
- Appliance depth with open door: 109.6 cm
- <sup>1</sup> At a range of energy efficiency classes from A+++ to D
- <sup>2</sup> Energy consumption kWh per year, based on 160 drying cycles of the standard cotton programme at full and partial load, and the consumption of the low power modes
- <sup>3</sup> Programme time of the standard cotton programme at full load
- <sup>4</sup> On a condensation efficiency class scale from A to G
   <sup>5</sup> Weighted condensation efficiency for the standard cotton
- programme at full and partial load