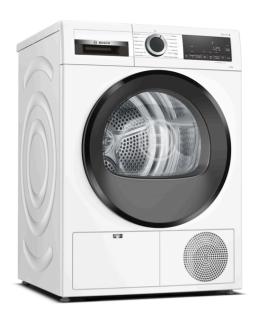

# The dryer with AutoDry knows exactly when your load is perfectly dried, to protect your garments, to avoid overheating and to use less energy.

- **AutoDry:** automatically dries to the exact level of dryness you require.
- **AntiVibration Design:** extremely stable and very quiet thanks to special vibration protection.
- SensitiveDrying System: for gentle drying without wrinkles.
  SensitiveDrying System: the unique drum structure protects
- and delivers a drying performance without creases. • Fast drying within 40 minutes, suitable for small loads of

# Series 6, Condenser tumble dryer, 8 kg WPG23108GB

The dryer with AutoDry knows exactly when your load is perfectly dried, to protect your garments, to avoid overheating and to use less energy.

- Condenser Dryer
- **-** 8 kg

# Additional features

- EasyClean filter
- Fully electronic control dial for sensor programmes and timed programmes
- Large LED display for remaining time and 24 hours time delay, programme progress indication and special functions
- Load recommendation
- Soft dial
- Sensitive drying: large stainless steel drum with textile care and revolution drying system
- AntiVibration design: for greater stability and quietness
- Drum interior light
- Container for condensed water
- Child lock
- Buzzer to indicate the end of cycle
- NewValue door with cover glass, black-blackgrey
- Door hinge: right-hand
- Metal door catch