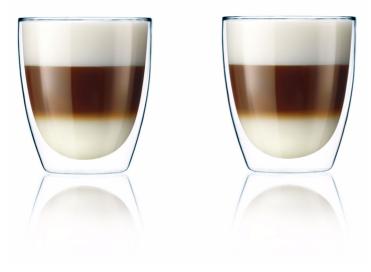

## Perfect protection for your Saeco Espresso machine

Hand made, double walled Cappuccino glasses

These Saeco HD7017/00 glasses have been created for true coffee lovers to enjoy your favorite coffee with all senses. The double walled glass keeps perfectly the temperature and taste of your long coffee or cappuccino.

## Double walled glass

• Keeps your coffee at the perfect temperature

Hand made glass

- Hand made by expert craftsmen
- Enjoy your Cappuccino with all senses

- Enjoy the warmth, vision, smell & taste with these glasses

## **Dimensions**

- Cappuccino glass diameter: ~ 88 mm
- Cappuccino glass height: ~ 100 mm
- Cappuccino glass volume: ~ 300 ml

Packaging Quantity: 2 Cappuccino glasses

## Keeps your coffee perfect

These specially designed double walled coffee glasses keeps your espresso, cappuccino or regular coffee at the perfect temperature. This is because the double walled glass insulates the hot beverage inside very well, while keeping the outside cool and thus allowing to hold it without a handle.