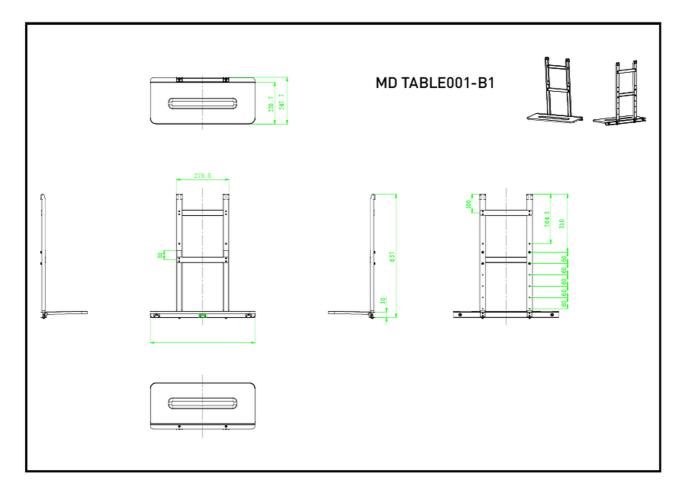

## 01 TECHNICAL SPECIFICATION

Max weight capacity

10kg / monitor

| Product dimensions W x H x D | 1090 x 1815 x 806mm |
|------------------------------|---------------------|
| Box dimensions W x H x D     | 1100 x 270 x 620mm  |
| Weight (without box)         | 41.8kg              |
| Weight (with box)            | 45.7kg              |
| EAN code                     | 4948570033119       |