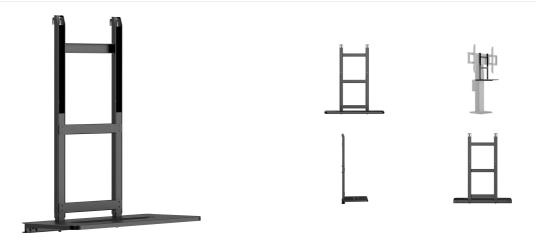

## **Laptop shelf**

A laptop shelf is an optional accessory compatible with <u>MD WLIFT1021-B1</u>. Can be used to place a laptop behind a large format display on a lift stand. It can support a computer with a maximum weight of up to 10kg.