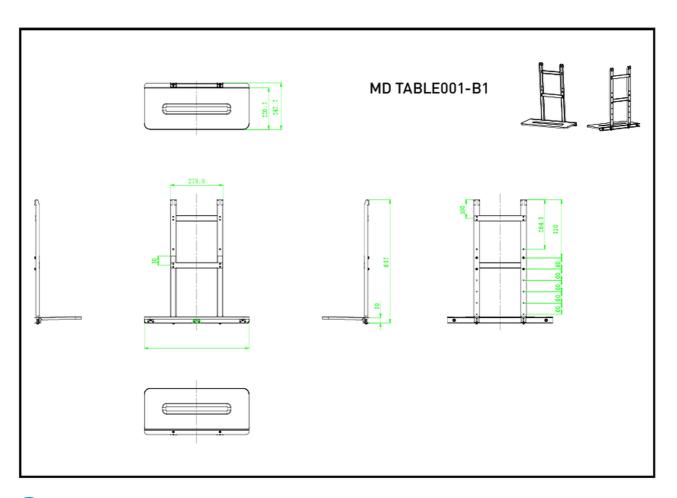

## 01 TECHNICAL SPECIFICATION

Max weight capacity

10kg / monitor

| Product dimensions W x H x D | 1090 x 1815 x 806mm |
|------------------------------|---------------------|
| Box dimensions W x H x D     | 1100 x 270 x 620mm  |
| Weight (without box)         | 41.8kg              |
| Weight (with box)            | 45.7kg              |
| EAN code                     | 4948570033119       |