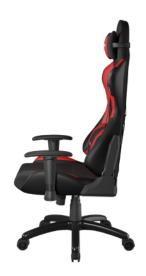

## **PRODUCT FEATURES:**

- Ergonomic gaming chair made of durable textile and high-quality PU leather
- Strong metal construction covered with high-quality foam
- Tilt mechanism with backrest adjustment and rocking function
- Height adjustment to fit every user
- Comfortable armrests with height adjustment
- Durable nylon casters for maximum stability
- Ergonomic lumbar and headrest cushions for optimal comfort
- Gas lift of the highest class with durability up to 150 kg

## PRODUCT SPECIFICATION:

| Material        | Textile /Artificial leather |
|-----------------|-----------------------------|
| Gas lift        | Class 4                     |
| Max load        | 150 kg                      |
| Armrests        | 1D                          |
| Cushions        | Lumbar / headrest           |
| Total height    | 128 – 135 cm                |
| Backrest height | 81 cm                       |
| Backrest width  | 56 cm                       |
| Seat width      | 51 cm                       |
| Seat depth      | 49 cm                       |
| Seat height     | 48 – 55 cm                  |
| Caster size     | 60 mm                       |
| Color           | Black / red                 |
| Net weight      | 18,5 kg                     |