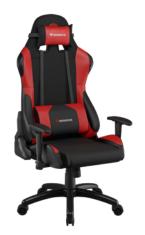

## **PRODUCT FEATURES:**

- Ergonomic gaming chair made of durable textile and high-quality PU leather
- Strong metal construction covered with high-quality foam
- Tilt mechanism with backrest adjustment and rocking function
- Height adjustment to fit every user
- Comfortable armrests with height adjustment
- Durable nylon casters for maximum stability
- Ergonomic lumbar and headrest cushions for optimal comfort
- Gas lift of the highest class with durability up to 150 kg

## PRODUCT SPECIFICATION:

| Material        | Textile /Artificial leather |
|-----------------|-----------------------------|
| Gas lift        | Class 4                     |
| Max load        | 150 kg                      |
| Armrests        | 1D                          |
| Cushions        | Lumbar / headrest           |
| Total height    | 128 – 135 cm                |
| Backrest height | 81 cm                       |
| Backrest width  | 56 cm                       |
| Seat width      | 51 cm                       |
| Seat depth      | 49 cm                       |
| Seat height     | 48 – 55 cm                  |
| Caster size     | 60 mm                       |
| Color           | Black / red                 |
| Net weight      | 18,5 kg                     |