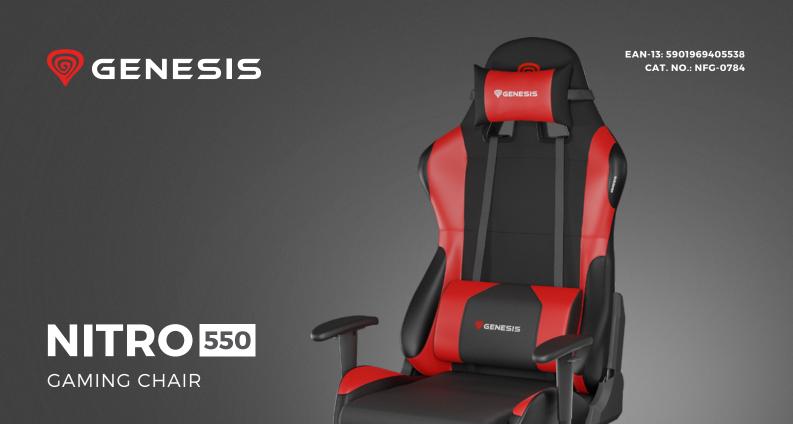

## **PRODUCT FEATURES:**

- Ergonomic gaming chair made of durable textile and high-quality PU leather
- Strong metal construction covered with high-quality foam
- Tilt mechanism with backrest adjustment and rocking function
- Height adjustment to fit every user
- Comfortable armrests with height adjustment
- Durable nylon casters for maximum stability
- Ergonomic lumbar and headrest cushions for optimal comfort
- Gas lift of the highest class with durability up to 150 kg

## PRODUCT SPECIFICATION:

| Material        | Textile /Artificial leather |
|-----------------|-----------------------------|
| Gas lift        | Class 4                     |
| Max load        | 150 kg                      |
| Armrests        | 1D                          |
| Cushions        | Lumbar / headrest           |
| Total height    | 128 – 135 cm                |
| Backrest height | 81 cm                       |
| Backrest width  | 56 cm                       |
| Seat width      | 51 cm                       |
| Seat depth      | 49 cm                       |
| Seat height     | 48 – 55 cm                  |
| Caster size     | 60 mm                       |
| Color           | Black / red                 |
| Net weight      | 18,5 kg                     |