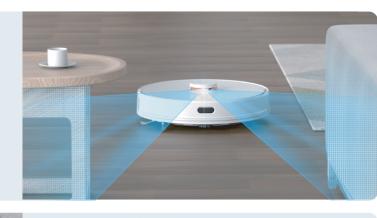

**Lighting-fast mapping with LiDAR** The RV1C's detection radar rotates 6 times per second and collects 2016 points for mapping, and can detect objects up to 26 feet away to quickly create a map of your room