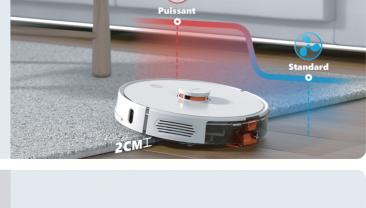

### 2700Pa strong suction power The RV1C can provide a large suction power of

2700Pa, and with the V-shaped roller brush makes it easy to handle all kinds of waste

**Automatic suction boost on carpets** 

## Navigation: Laser

Cleaning Rounter: Planning

Suction Power: Up to 2700Pa Duration: Max 110min Battery: 3200mAh

Charging Time: 4h Working Noise: 65dB Height of Obstacle Crossing: 2cm Dust Bin Capacity: 300ml