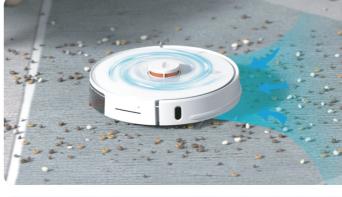

### 2700Pa strong suction power The RV1C can provide a large suction power of

2700Pa, and with the V-shaped roller brush makes it easy to handle all kinds of waste

**Automatic suction boost on carpets** 