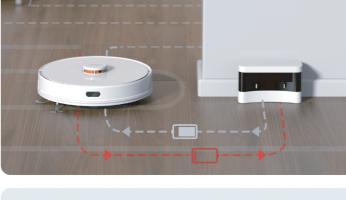

#### You can set the RV1C's no-go zone when cleaning, or the suction power and water consumption in different

**Customizable cleaning setting** 

rooms through the mobile app, so that the cleaning can better match the situation of your home