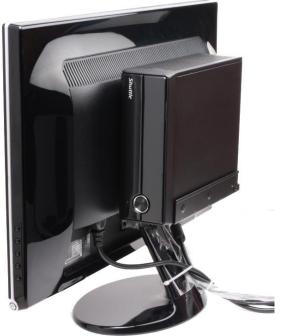

## VESA mount accessory PV02 – for 3 litre Slim PCs

Its optional VESA75/100 wallmount allows compatible Shuttle Slim-PCs of the 3-litre class to be installed on to walls or just affixed on the rear side of a monitor which is particularly interesting for the industry segment, company buildings and public institutions.