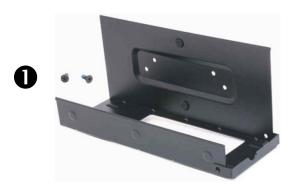

| Feature Highlight |                                                                                                                                                                                       |
|-------------------|---------------------------------------------------------------------------------------------------------------------------------------------------------------------------------------|
| Scope of delivery | <ul><li>VESA mount</li><li>2 screws</li></ul>                                                                                                                                         |
| Marterial         | Metal, black                                                                                                                                                                          |
| Dimensions        | <ul><li>approx. 22 x 10 x 8 cm WHD</li><li>(without mounting screw)</li></ul>                                                                                                         |
| Compatibility     | <ul> <li>Compatible with Shuttle Slim PCs XG41,<br/>XH61, XH61V, XH81, XH81V, XH97V,<br/>XH110, XH110V, XH170V, XH270, XC60J</li> <li>Supports 75 and 100mm VESA standards</li> </ul> |

## Shuttle Accessory PV02

Mounting screw

Images for illustration purposes only.