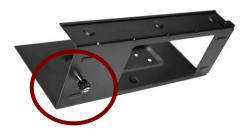

- Please unpack the PV02 VESA mount accessory and two screws.
- Fasten the VESA MOUNT at rear of LCD monitor with two screws.
- As shown, install the Slim PC in the VESA MOUNT and push it towards the direction as indicated by the red arrow.
- **4** Slide the latch into the lock position.
- Check that it is properly aligned, then tighten securely with one thumbscrew.