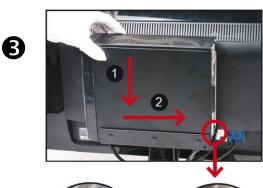

- Please unpack the PV02 VESA mount accessory and two screws.
- Fasten the VESA MOUNT at rear of LCD monitor with two screws.
- As shown, install the Slim PC in the VESA MOUNT and push it towards the direction as indicated by the red arrow.
- **4** Slide the latch into the lock position.
- Check that it is properly aligned, then tighten securely with one thumbscrew.