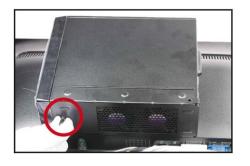

- Please unpack the PV02 VESA mount accessory and two screws.
- Fasten the VESA MOUNT at rear of LCD monitor with two screws.
- As shown, install the Slim PC in the VESA MOUNT and push it towards the direction as indicated by the red arrow.
- **4** Slide the latch into the lock position.
- Check that it is properly aligned, then tighten securely with one thumbscrew.