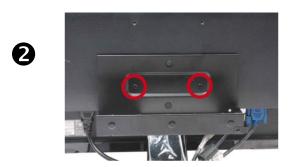

- Please unpack the PV02 VESA mount accessory and two screws.
- Fasten the VESA MOUNT at rear of LCD monitor with two screws.
- As shown, install the Slim PC in the VESA MOUNT and push it towards the direction as indicated by the red arrow.
- **4** Slide the latch into the lock position.
- Check that it is properly aligned, then tighten securely with one thumbscrew.