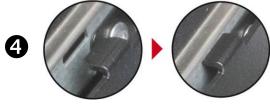

- Please unpack the PV02 VESA mount accessory and two screws.
- Fasten the VESA MOUNT at rear of LCD monitor with two screws.
- As shown, install the Slim PC in the VESA MOUNT and push it towards the direction as indicated by the red arrow.
- **4** Slide the latch into the lock position.
- Check that it is properly aligned, then tighten securely with one thumbscrew.