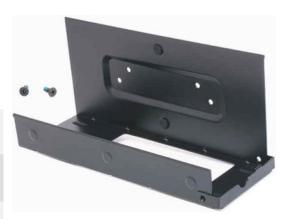

| Feature Highlight |                                                                                                                                                                                       |
|-------------------|---------------------------------------------------------------------------------------------------------------------------------------------------------------------------------------|
| Scope of delivery | <ul><li>VESA mount</li><li>2 screws</li></ul>                                                                                                                                         |
| Marterial         | Metal, black                                                                                                                                                                          |
| Dimensions        | <ul><li>approx. 22 x 10 x 8 cm WHD</li><li>(without mounting screw)</li></ul>                                                                                                         |
| Compatibility     | <ul> <li>Compatible with Shuttle Slim PCs XG41,<br/>XH61, XH61V, XH81, XH81V, XH97V,<br/>XH110, XH110V, XH170V, XH270, XC60J</li> <li>Supports 75 and 100mm VESA standards</li> </ul> |

## Shuttle Accessory PV02

Mounting screw

Images for illustration purposes only.