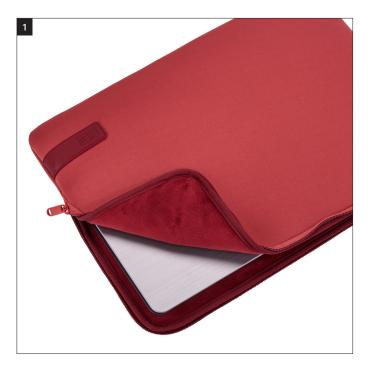

## CASE LOGIC REFLECT 15.6" LAPTOP SLEEVE REFPC116

Quality laptop sleeve constructed of memory foam provides first-class protection in a slim-line design.

- 1. Slim design fits laptops up to 15.6"
- 2. 6mm of dense memory foam provides cushion and protection
- 3. Plush interior lining defends laptop from scratches
- 4. Asymmetrical zipper opening makes it easy to quickly retrieve and return your laptop
- 5. Slim-line design allows this case to be carried on its own or fit in your favorite bag