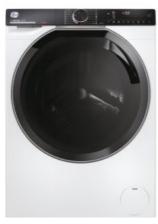

## **Front Loading Washing Machines**

H7W610AMBC-80

## ENVIRONMENTAL PROPERTIES OR CHARACTERISTICS

| Product recyclability                                  |                    |
|--------------------------------------------------------|--------------------|
| Recycled material in the product                       |                    |
| Rare earths in the product, contains at least (mg)     |                    |
| Precious metals in the product, contains at least (mg) |                    |
| Recycled material in the packaging                     |                    |
| Possibility of reusing packaging                       |                    |
|                                                        | MAIN FEATURES      |
| Product name / Commercial code                         | H7W610AMBC-80      |
| Product code                                           | 31018952           |
|                                                        | TECHNICAL FEATURES |
| IOT app available                                      | hOn                |
|                                                        | MAIN FEATURES      |
| EAN Code                                               | 8059019047058      |
| Built-in / Freestanding                                | Freestanding       |
| Loading type                                           | Front              |
| Capacity (kg)                                          | 10                 |
|                                                        |                    |