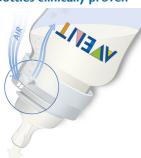

#### **Bottles clinically proven**

Unique anti-colic system consists of the Philips AVENT nipple and adaptor ring allowing air to flow

into the bottle instead of your baby's tummy for better digestion.\*