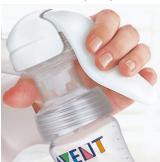

#### Manual breast pump

Being stressed or in a hurry can make it more difficult to release your milk and can also affect your milk supply. So feeling comfortable and relaxed really helps. Our manual breast pump has been designed to increase your comfort when you are pumping.