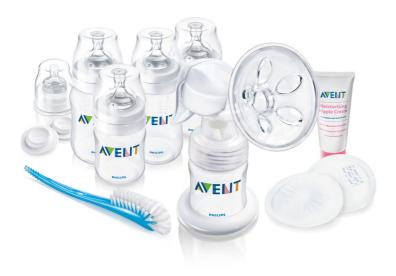

Philips Avent Breastfeeding Solutions Set

SCD281/00

#### **Breastfeeding Solutions Set**

#### What is included

- Manual breast pump: 1 pcs
- Classic Bottle 4oz: 3 pcs
- Classic Bottle 9oz: 2 pcs
- Extra soft Newborn Flow Nipple: 2 pcs
- Extra soft Slow Flow Nipple: 2 pcs
- Newborn nipple travel pack: 1 pcs
- Sealing disc for milk storage: 6 pcs
- Moisturizing Nipple Cream: 1 pcs
- Disposable breast pad: 40 pcs
- Bottle and nipple brush: 1 pcs
- Guide to breastfeeding DVD: 1 pcs