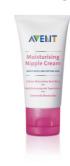

#### Moisturizing nipple cream

Hypoallergenic for mother and baby. Moisturizes and softens dry or sensitive nipples. Easy to apply and no need to remove before breastfeeding.