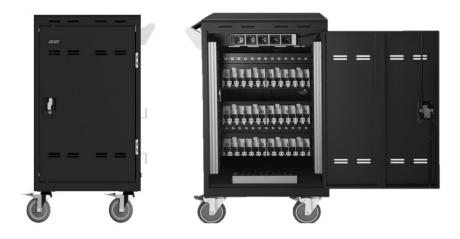

## Data Sheet Acer Charging Cart, 32 Slots

| Support Device         | Laptop / Chromebook / Tablets, up to 15.6"                                        |
|------------------------|-----------------------------------------------------------------------------------|
| Divider Type           | Metal Bar                                                                         |
| Power                  | 220-240V~50/60Hz, 8A                                                              |
| AC IN                  | PWR strip 32-port total, 220-240V ~ 50/60Hz, 8A                                   |
| Cable Management       | Individual AC adapter compartments and securecable channel by cable clip          |
| Charging               | Smart Cycle Charging                                                              |
| Casters                | 5" swivel caster (4 x 360-degree, 2 x lockable in rear, 2 x directional in front) |
| Security               | Front & rear door: 2-point mechanism with keys                                    |
| Dimensions (WxHxD, cm) | 64.0 (25.18") x 103.9 (40.91") x 63.2 (24.88")                                    |
| Gross Weight           | 73 kg (160.94 lbs)                                                                |