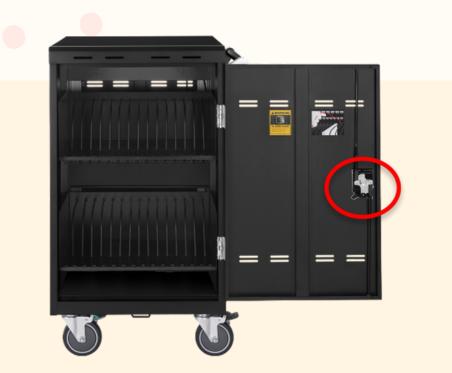

# **Safe and Secured Storage**

With the solid steel construction, the charging cart can store multiple devices inside and prevent them from crashing. Built-in 2-point locking mechanism to secure your devices inside the charging cart.