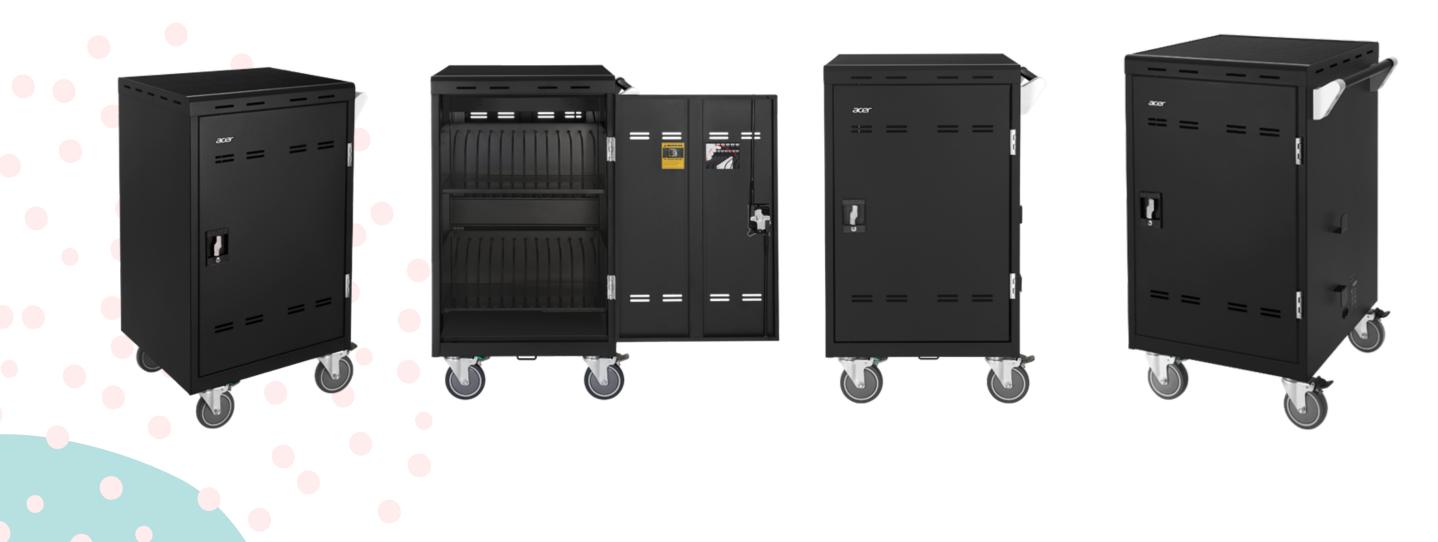

| Wheels                                                                       |
| 24 slots                                                              | Lockable                                                                     |
| (two shelves, 12 bays per shelf)                                      |                                                                              |
| Power                                                                 | Locker on the Wall                                                           |
| AC INF 220~240V 50/60U- 2A                                            | Vac                                                                          |

Yes

AC IN: 220~240V, 50/60Hz, 8A Power Strip: 220~240V, 50/60Hz, 8A

## **Product Photo**