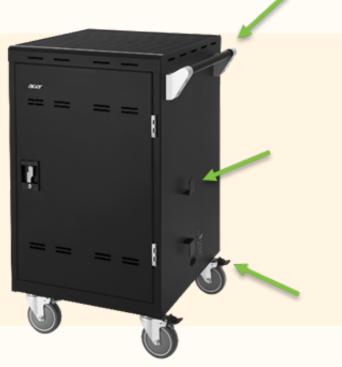

#### **Easy to Move**

The cart features 5" swivel casters, which make it easier to transport devices and provide a smooth mobile experience.

## **Upgrade on Our Charging Cart**

The charging cart comes with a metal ring allowing the charging cart to be locked to the wall, which enhances its security and is especially useful in certain usage scenarios.