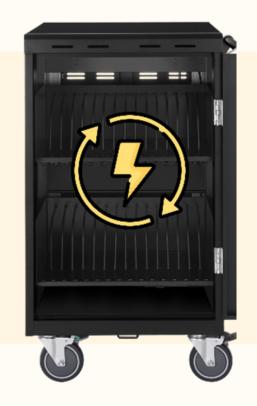

# **Smart Cycle Charging Technology**

Simply connect the E24c+ to an outlet and it will automatically and safely circulate power throughout each layer of devices.