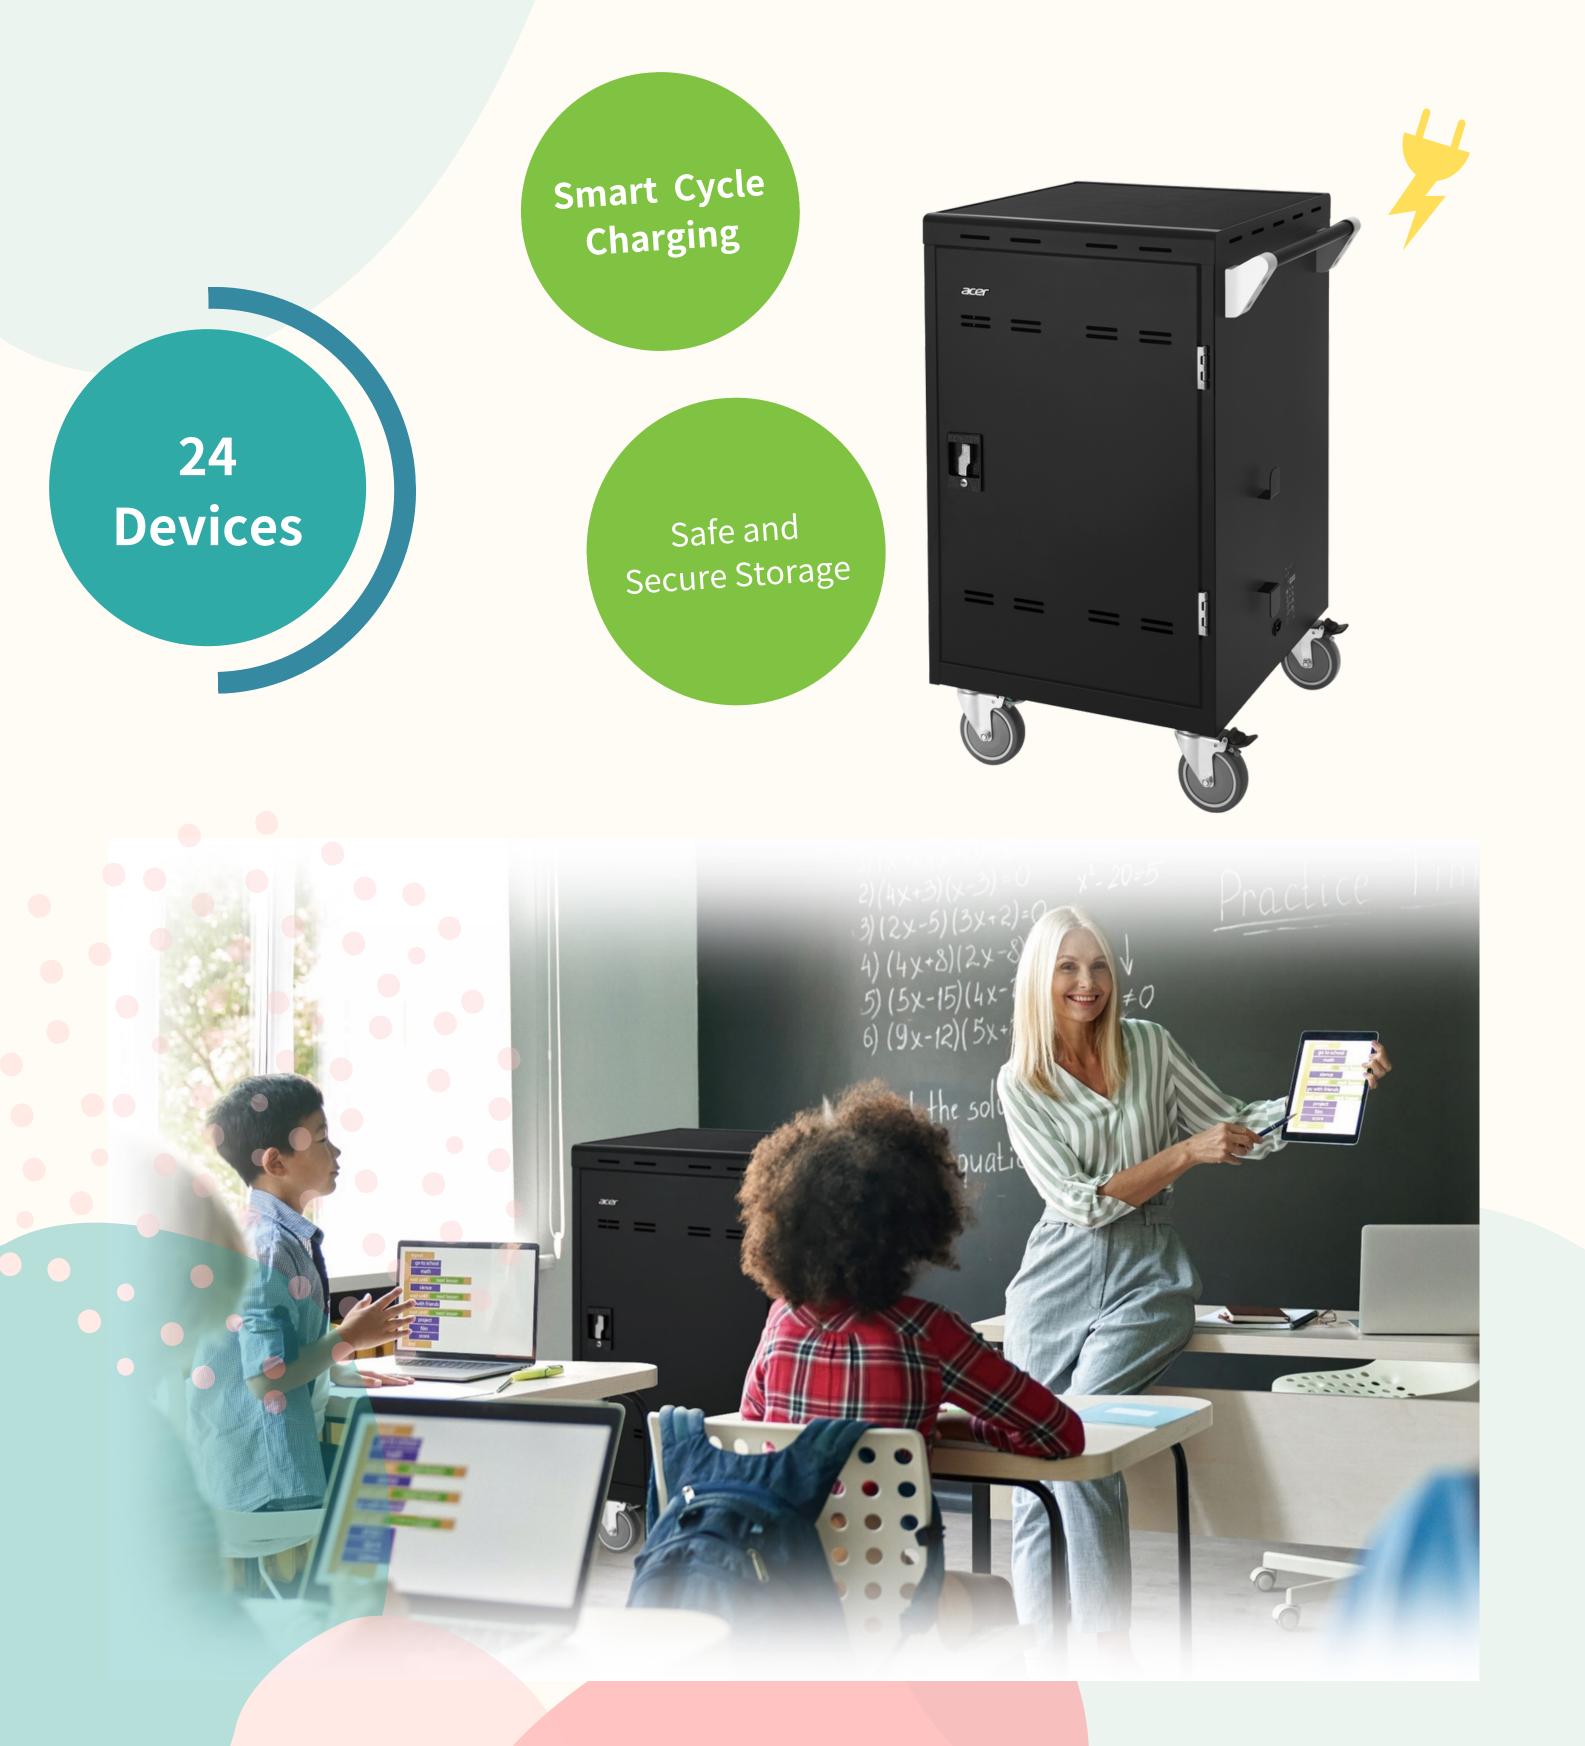

24 Device Economy Charging Solution for Tablets, Laptops, and Chromebooks

# Efficient, Effortless, Economical

The E24c+ easily supports 24 laptops, Chromebooks and tablets with screens up to 16" Just simply put your device into our charging cart. With larger space for 24 slots, one cart fits all Supported Devices: please check actual device size, including power cable for compatibility with device compartment size

# **Smart Cycle Charging Technology**

Simply connect the E24c+ to an outlet and it will automatically and safely circulate power throughout each layer of devices.

# **Safe and Secured Storage**

With the solid steel construction, the charging cart can store multiple devices inside and prevent them from crashing. Built-in 2-point locking mechanism to secure your devices inside the charging cart.