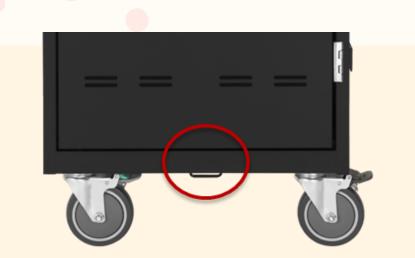

## **Upgrade on Our Charging Cart**

The charging cart comes with a metal ring allowing the charging cart to be locked to the wall, which enhances its security and is especially useful in certain usage scenarios.