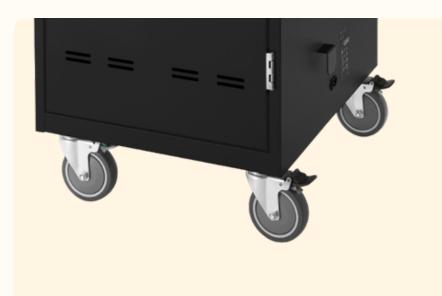

#### **Easy to Move**

The cart features 5" swivel casters, which make it easier to transport devices and provide a smooth mobile experience.