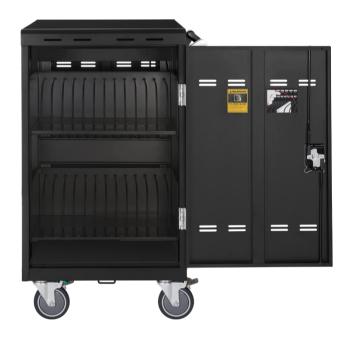

## **Charging Cart 24 Slots**

| Capacity                     | 24 (2 shelves, 12 bays per shelf)                                                        | Working temperature         | 0°C~30°C                                                            |
|------------------------------|------------------------------------------------------------------------------------------|-----------------------------|---------------------------------------------------------------------|
| Supported devices            | Mobile devices up to 16"                                                                 | Working RH%                 | 10%~90%                                                             |
| Charging type                | Smart Cycling Charge                                                                     | Storage temperature         | -40 °C~60 °C                                                        |
| Power specification          | AC IN: 220~240 V, 50/60 Hz, 8 A<br>Power strip: 220~240 V, 50/60 Hz, 8 A                 | Storage RH%                 | 5%~95%                                                              |
|                              |                                                                                          | Cart dimensions (W x D x H) | 639.6 x 632 x 1039 mm (25.18" x 24.88" x 40.91")                    |
| Security                     | Front doors: 2-point steel locking mechanism Rear doors: 2-point steel locking mechanism | Slot dimensions (W x D x H) | Upper side drawer:<br>32 x 395 x 300.8 mm (1.26" x 15.55" x 11.84") |
| Casters                      | Four 5" casters (2 lockable and 2 directional)                                           |                             | Lower side drawer:                                                  |
| Door hinge                   | 180°                                                                                     |                             | 32 x 395 x 341.5 mm (1.26" x 15.55" x 13.44")                       |
| Work platform loading        | 20 kg (44.09 lbs)                                                                        | Weight without devices      | 52 kg (114.64 lbs)                                                  |
| Shelf loading(ea.)           | 43.54 kg (95.98 lbs)                                                                     | Power socket                | GP.OFG11.004: Type-F (EU)                                           |
| Adapter shelves loading(ea.) | 3 kg (6.6 lbs)                                                                           |                             | GP.OFG11.008: Type-J (CH)                                           |