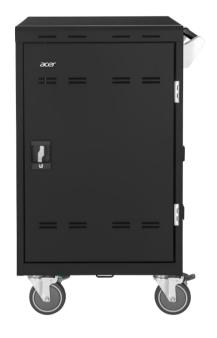

## **Charging Cart 24 Slots**

| Capacity                     | 24 (2 shelves, 12 bays per shelf)                                                        | Working temperature         | 0°C~30°C                                                            |
|------------------------------|------------------------------------------------------------------------------------------|-----------------------------|---------------------------------------------------------------------|
| Supported devices            | Mobile devices up to 16"                                                                 | Working RH%                 | 10%~90%                                                             |
| Charging type                | Smart Cycling Charge                                                                     | Storage temperature         | -40 °C~60 °C                                                        |
| Power specification          | AC IN: 220~240 V, 50/60 Hz, 8 A<br>Power strip: 220~240 V, 50/60 Hz, 8 A                 | Storage RH%                 | 5%~95%                                                              |
|                              |                                                                                          | Cart dimensions (W x D x H) | 639.6 x 632 x 1039 mm (25.18" x 24.88" x 40.91")                    |
| Security                     | Front doors: 2-point steel locking mechanism Rear doors: 2-point steel locking mechanism | Slot dimensions (W x D x H) | Upper side drawer:<br>32 x 395 x 300.8 mm (1.26" x 15.55" x 11.84") |
| Casters                      | Four 5" casters (2 lockable and 2 directional)                                           |                             | Lower side drawer:                                                  |
| Door hinge                   | 180°                                                                                     |                             | 32 x 395 x 341.5 mm (1.26" x 15.55" x 13.44")                       |
| Work platform loading        | 20 kg (44.09 lbs)                                                                        | Weight without devices      | 52 kg (114.64 lbs)                                                  |
| Shelf loading(ea.)           | 43.54 kg (95.98 lbs)                                                                     | Power socket                | GP.OFG11.004: Type-F (EU)                                           |
| Adapter shelves loading(ea.) | 3 kg (6.6 lbs)                                                                           |                             | GP.OFG11.008: Type-J (CH)                                           |