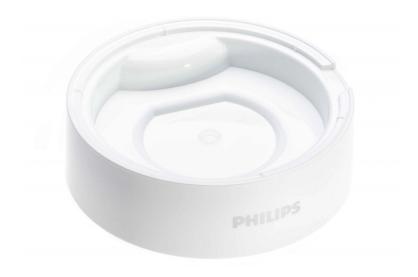

# Drip tray

Check specifications tab for compatible products

This drip tray collects residual coffee drips from your SENSEO $^{\circledR}$  Select. It's easy to remove and clean.