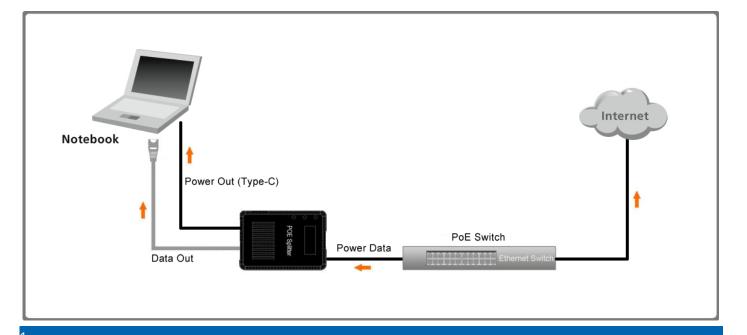

## Description

The LevelOne POS-5001 Gigabit High Power PoE Splitter splits a networked PoE Signal intoseparated power and Gigabit data sources. This device allows administrators to run Gigabit speed PoE cables over long distances and then split the PoE signal into separated data and power sources in order to network non-PoE devices. Active splitters are aslo available in the following output voltages (5V~24V) USB Type-C.