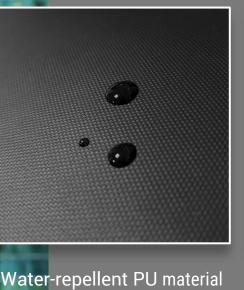

The lightweight case features water-repellent coated PU material and ROG emblazoned YKK zippers to protect your gears.

A soft fleece inner liner keeps the screen protected and scratch-free during transit.

## **All-weather Protection**

Water-repellent PU fabric keeps your machine safe from any accidental spills and inclement weather, while the whole case stays secure with an ROG emblazoned YKK zippers. A soft fleece inner liner keeps the screen protected and scratch-free.