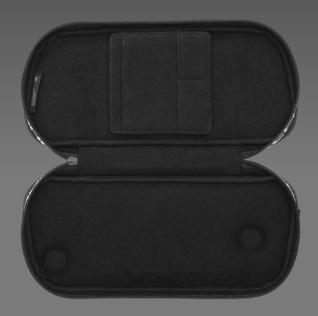

Additional secure storage space for both credit sized and MicroSD cards.

Get your game on with the middle compartment folded up, as the ROG Ally Travel Case also doubles as a portable stand.

Fleece inner liner

ROG emblazoned YKK zippers

The ROG Ally Travel Case has additional secure storage space for both credit sized and MicroSD cards.