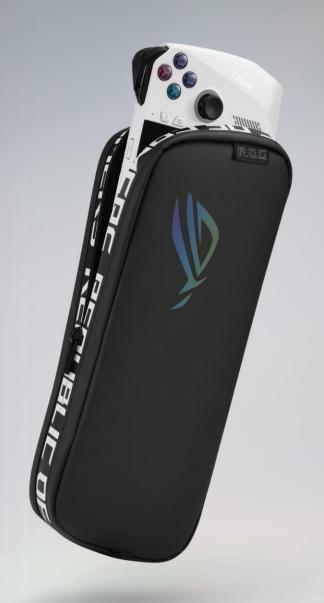

## ROG FILLY TRAVEL CASE

Keep your ROG Ally safe on the go with the *ROG Ally Travel Case*. With a soft case material and a fleece inner liner, the Ally will be protected in any bag or backpack.

Designed for ROG Ally handheld console and accessories, this sturdy case provides daily safe protection, sturdy & durable, allowing you to store easily and travel friendly.

The lightweight case features water-repellent coated PU material and ROG emblazoned YKK zippers to protect your gears.

A soft fleece inner liner keeps the screen protected and scratch-free during transit.

Additional secure storage space for both credit sized and MicroSD cards.

Get your game on with the middle compartment folded up, as the ROG Ally Travel Case also doubles as a portable stand.