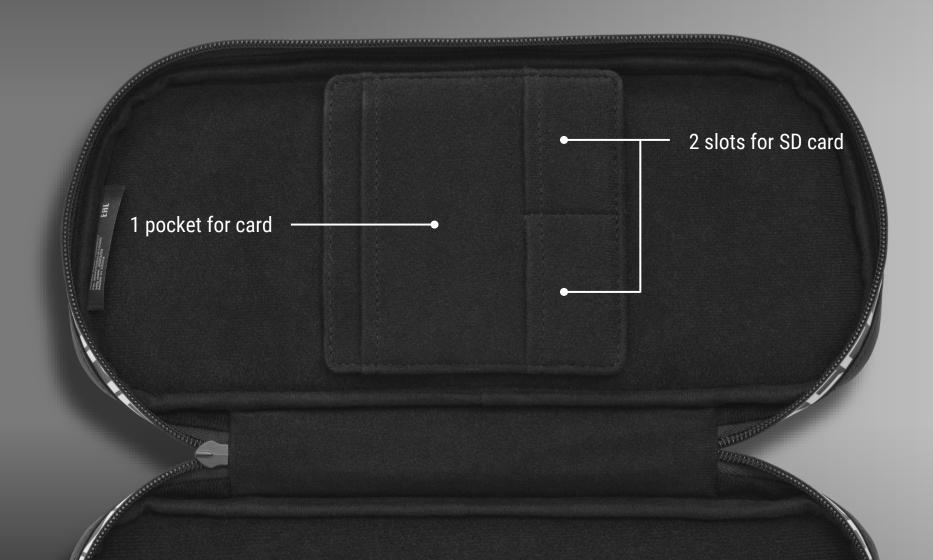

Additional secure storage space for both credit sized and MicroSD cards.

Get your game on with the middle compartment folded up, as the ROG Ally Travel Case also doubles as a portable stand.

Fleece inner liner

ROG emblazoned YKK zippers

The ROG Ally Travel Case has additional secure storage space for both credit sized and MicroSD cards.