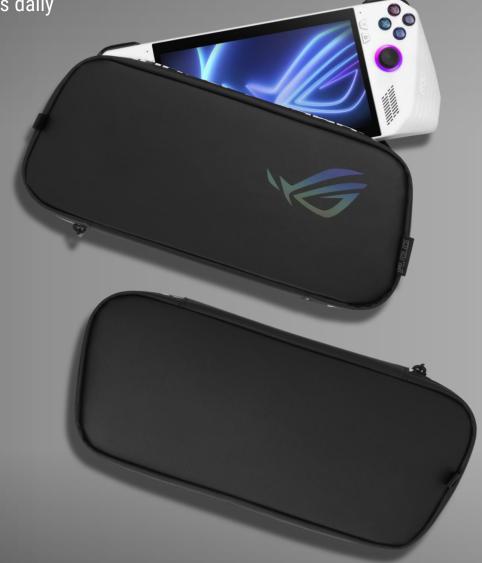

## ROG FILLY TRAVEL CASE

Keep your ROG Ally safe on the go with the *ROG Ally Travel Case*. With a soft case material and a fleece inner liner, the Ally will be protected in any bag or backpack.

Designed for ROG Ally handheld console and accessories, this sturdy case provides daily safe protection, sturdy & durable, allowing you to store easily and travel friendly.

The lightweight case features water-repellent coated PU material and ROG emblazoned YKK zippers to protect your gears.

A soft fleece inner liner keeps the screen protected and scratch-free during transit.

Additional secure storage space for both credit sized and MicroSD cards.

Get your game on with the middle compartment folded up, as the ROG Ally Travel Case also doubles as a portable stand.