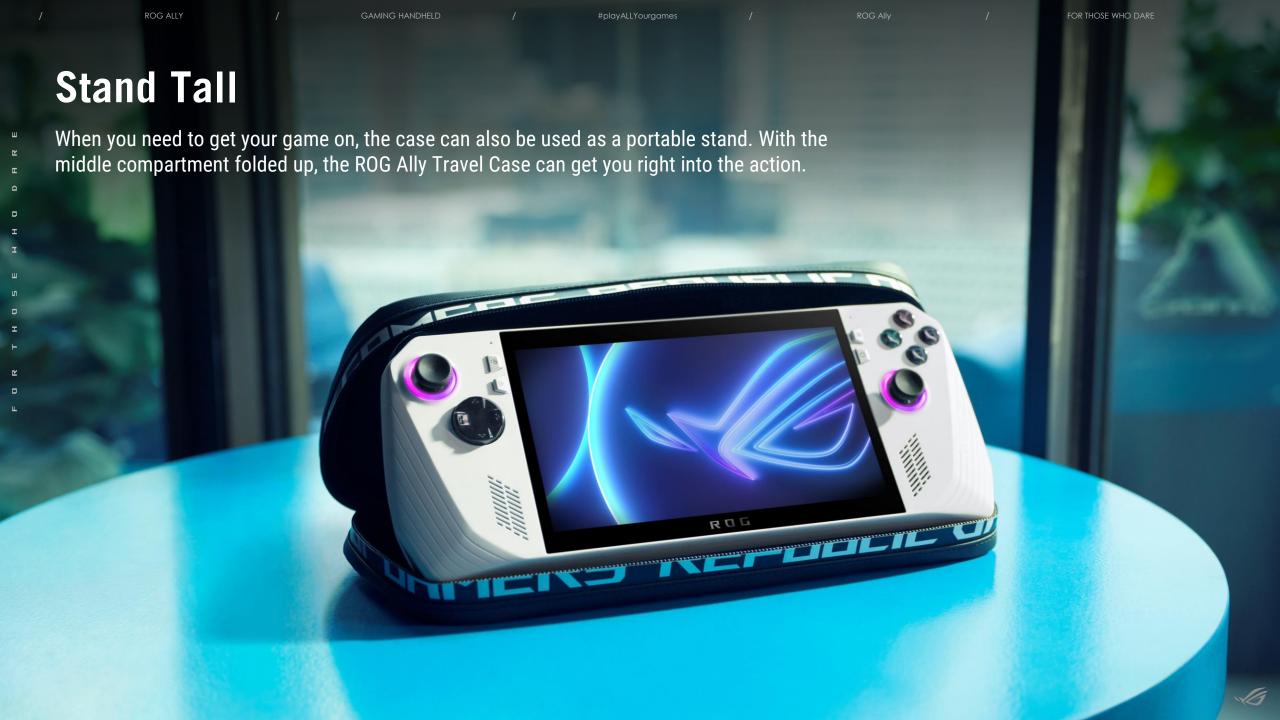

Additional secure storage space for both credit sized and MicroSD cards.

Get your game on with the middle compartment folded up, as the ROG Ally Travel Case also doubles as a portable stand.