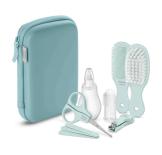

# My first baby care set

All baby care essentials in one complete set

With our Baby care set SCH401, you can give the best care to your little one. The compact set includes a soft-tip nasal aspirator, finger toothbrush, nail and hair care set.

#### 7 baby care essentials

- Nail and hair care set
- Nasal Aspirator with soft and flexible tip
- Finger toothbrush

Baby Care set SCH401/00