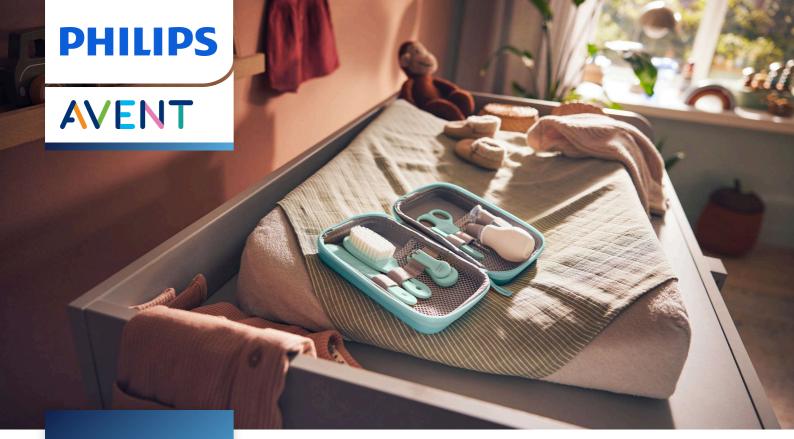

# My first baby care set

All baby care essentials in one complete set

With our Baby care set SCH401, you can give the best care to your little one. The compact set includes a soft-tip nasal aspirator, finger toothbrush, nail and hair care set.

#### **Compact pouch perfect for travelling**

- Compact and structured set
- A perfect gift

#### 7 baby care essentials

- Nail and hair care set
- Nasal Aspirator with soft and flexible tip
- Finger toothbrush

Baby Care set SCH401/00