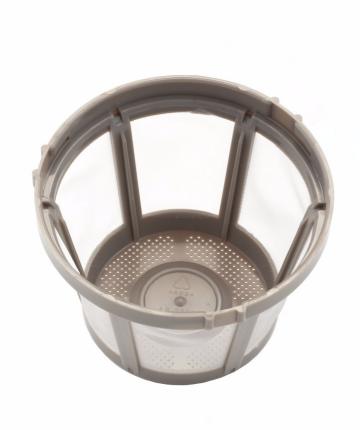

### Find matching products on the specifications tab

The mesh filter in your handheld vacuum cleaner guarantees optimal suction power and protects the motor of your device against fine dust.