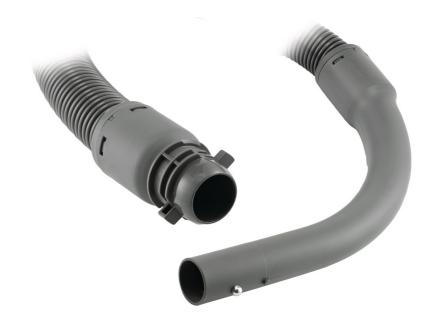

# With handy handgrip

Find matching products on the specifications tab

It's not uncommon that a vacuum cleaner has a longer life span than its hose. Is your current hose broken? Fortunately, it can easily be replaced with a new one!

#### Easy replacement of product parts

From time to time your product needs a facelift, and with Philips consumer replacement parts to renew your product, it's never been so easy! All this with guaranteed Philips quality.

#### Replaceable part

Fits product types: FC8406, FC8408, FC8410, FC8426, FC8428, FC8429/02/A, FC8430, FC8432, FC8434, FC8436, FC8436/B, FC8437, FC8438, FC8439, FC8604, FC8606

© 2019 Koninklijke Philips N.V. All Rights reserved.