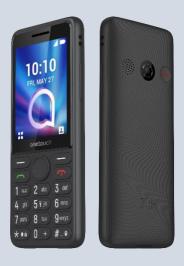

## Design

**Dimensions:** 137.38\*57.5\*13.65mm

Weight: Approx. 75g (TBC)
Color: Dark Night Grey

# Display

Display size: 2.8"

Resolution: QVGA (240\*320)