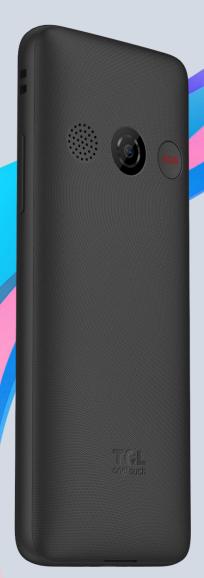

## Design

**Dimensions:** 137.38\*57.5\*13.65mm

Weight: Approx. 75g (TBC)
Color: Dark Night Grey

#### Camera

Rear camera: VGA Sensor Size: 2.5um\*2.5um Video Player: QVGA@30fps Video Capture: 176x144@30fps

#### **Others**

Torch Light, Bluetooth 2.1 A2DP Wireless FM(Comply to customer req.), Type-C charging HAC: M3 & T3, 3.5mm Audio Jack