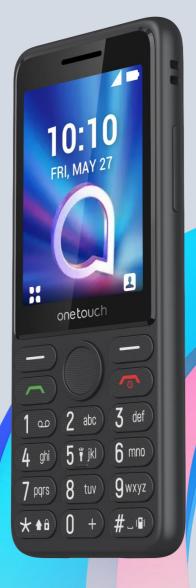

# TCL onetouch 40228

Big Display. Big Sound. Big Battery.

Easy-to-use Design Large display to See Clearer Loud Speaker for Clear Sound 1030mAh Reliable Battery

## Design

**Dimensions:** 137.38\*57.5\*13.65mm

Weight: Approx. 75g (TBC)
Color: Dark Night Grey

# Display

Display size: 2.8"

Resolution: QVGA (240\*320)