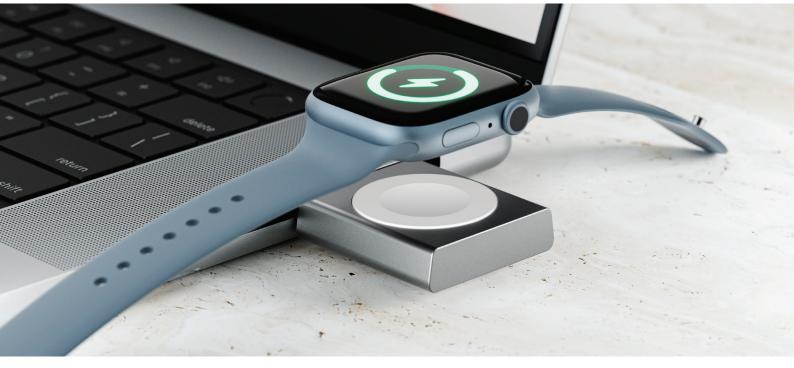

## Connect To almost any USB-C port

Matris Apple Watch Chargers work with your laptop.the USB ports in your car - just about any USB-C port you can find.