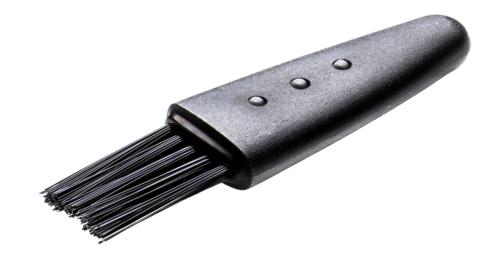

## Cleaning brush for your device

Check for compatibility below

This handy brush is ideal for keeping your device in top condition, free from dust and cut hair.