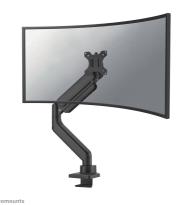

Neomounts DS70PLUS-450BL1 full motion monitor arm desk mount for 17-49" curved ultra-wide screens - Black

The Neomounts DS70PLUS-450BL1 NEXT Core is a full motion desk mount for curved ultra-wide screens up to 49". The mount features a strengthened head specifically designed for curved ultra-wide screens and to support a higher maximum weight up to 18 kg (curved 14 kg). The versatile tilt (90°), rotate (360°) and swivel (180°) technology allows the mount to change to any viewing angle to fully benefit from the capabilities of the screen. Additionally, the mount has gas spring height adjustment (26,1-55 cm) and depth adjustment (5,4-49,7 cm), to create the perfect working position.