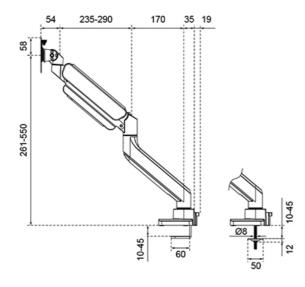

## **FUNCTIONALITY**

Type Full motion Height adjustment 26.1-55.5 cm 92 cm Width adjustment Depth adjustment 5 4-51 1 cm Tilt (degrees) +45°, -45° Swivel (degrees) +90°, -90° Rotate (degrees) +180°, -180° Height 65,3 cm Width 12 cm Depth 56.8 cm Adjustment type Gas spring Lockable Not lockable

Neomounts DS70PLUS-450BL1 full motion monitor arm desk mount for 17-49" curved ultra-wide screens - Black

The Neomounts DS70PLUS-450BL1 NEXT Core is a full motion desk mount for curved ultra-wide screens up to 49". The mount features a strengthened head specifically designed for curved ultra-wide screens and to support a higher maximum weight up to 18 kg (curved 14 kg). The versatile tilt (90°), rotate (360°) and swivel (180°) technology allows the mount to change to any viewing angle to fully benefit from the capabilities of the screen. Additionally, the mount has gas spring height adjustment (26,1-55 cm) and depth adjustment (5,4-49,7 cm), to create the perfect working position.

The DS70PLUS-450BL1 NEXT Core features the nifty 180° stop mechanism, that allows you to safely adjust the mount even when it's placed close to a wall or separation panel without making contact with the wall. The smart cable management system ensures orderly routing of the cables.

The DS70PLUS-450BL1 is suitable for screens that meet VESA hole pattern 75x75 or 100x100 mm. For non-standard hole patterns, Neomounts has various VESA optional adapter plates available. The desk mount is equipped with an Quick-release VESA system and comes with both a topfix clamp and grommet for quick and easy installation.