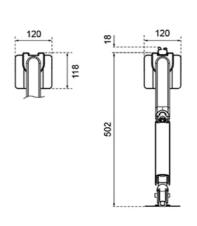

## **FUNCTIONALITY**

Type Full motion Height adjustment 26.1-55.5 cm 92 cm Width adjustment Depth adjustment 5 4-51 1 cm Tilt (degrees) +45°, -45° Swivel (degrees) +90°, -90° Rotate (degrees) +180°, -180° Height 65,3 cm Width 12 cm Depth 56.8 cm Adjustment type Gas spring Lockable Not lockable