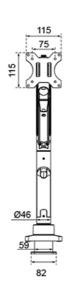

#### **GENERAL**

Min. screen size\* 17 inch
Max. screen size\* 49 inch

Min. weight 1 kg (per screen)

Max. weight 18 kg (per screen)

Max. weight 14 kg (per screen)

curved/ultra-wide

Screens 1

VESA minimum 75x75 mm

VESA maximum 100x100 mm

Desk mount Grommet
Clamp

Clamp

Distance to wall 10,8-56,8 cm

The DS70PLUS-450BL1 is suitable for screens that meet VESA hole pattern 75x75 or 100x100 mm. For non-standard hole patterns, Neomounts has various VESA optional adapter plates available. The desk mount is equipped with an Quick-release VESA system and comes with both a topfix clamp and grommet for quick and easy installation.