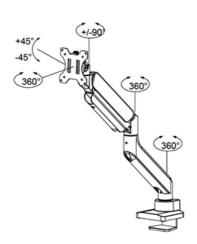

## **FUNCTIONALITY**

Type Full motion Height adjustment 26.1-55.5 cm 92 cm Width adjustment Depth adjustment 5 4-51 1 cm Tilt (degrees) +45°, -45° Swivel (degrees) +90°, -90° Rotate (degrees) +180°, -180° Height 65,3 cm Width 12 cm Depth 56.8 cm Adjustment type Gas spring Lockable Not lockable

Neomounts DS70PLUS-450BL1 full motion monitor arm desk mount for 17-49" curved ultra-wide screens - Black

The Neomounts DS70PLUS-450BL1 NEXT Core is a full motion desk mount for curved ultra-wide screens up to 49". The mount features a strengthened head specifically designed for curved ultra-wide screens and to support a higher maximum weight up to 18 kg (curved 14 kg). The versatile tilt (90°), rotate (360°) and swivel (180°) technology allows the mount to change to any viewing angle to fully benefit from the capabilities of the screen. Additionally, the mount has gas spring height adjustment (26,1-55 cm) and depth adjustment (5,4-49,7 cm), to create the perfect working position.