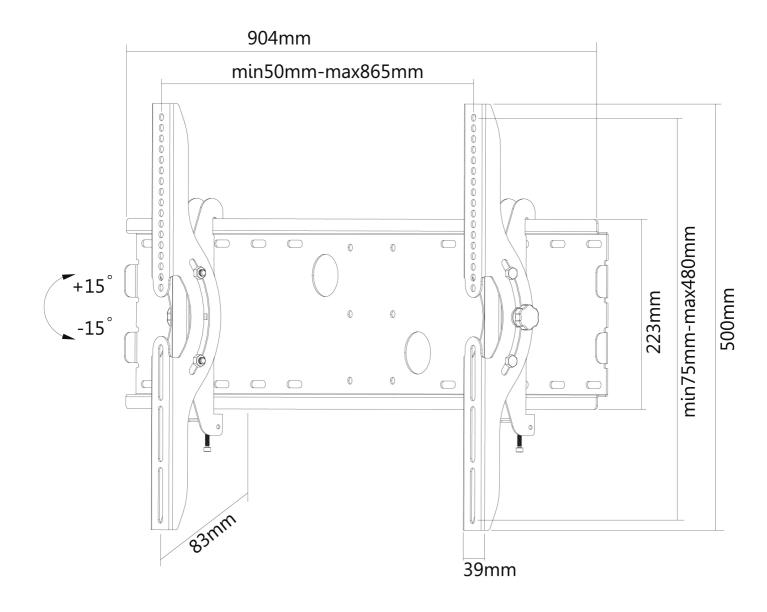

#### **SPECIFICATIONS**

| Color             | Silver      |
|-------------------|-------------|
| Distance to wall  | 7 cm        |
| Height adjustment | None        |
| Max. screen size  | 85          |
| Max. weight       | 100         |
| Min. screen size  | 37          |
| Min. weight       | 0           |
| Screens           | 1           |
| Tilt (degrees)    | 30°         |
| Туре              | Tilt        |
| VESA maximum      | 865x480 mm  |
| VESA minimum      | 200x200 mm  |
| VESA pattern      | 200x200     |
|                   | 200x300     |
|                   | 200x400     |
|                   | 300x200     |
|                   | 300x300     |
|                   | 350x350     |
|                   | 400x400     |
|                   | 400x300     |
|                   | 400x500     |
|                   | 400x600     |
|                   | 440x400     |
|                   | 460x640     |
|                   | 500x400     |
|                   | 600x200     |
|                   | 600x300     |
|                   | 600x400     |
|                   | 680x300     |
|                   | 800x200     |
|                   | 800x400     |
| Warranty          | 5 year      |
| EAN code          | 87173714405 |
|                   |             |

The Neomounts by Newstar wall mount, model PLASMA-W200 is a tiltable wall mount for flat screens up to 85" (216 cm). This mount is a great choice when you want the ultimate viewing flexibility with your flat screen. Depth of this mount is 7 centimetres.

Neomounts by Newstars? tilt (30°) technology allows the mount to change to any viewing angle to fully benefit from the capabilities of the flat screen. Depth of this mount is 7 centimetres.

Neomounts by Newstar PLASMA-W200 is suitable for screens up to 85" (216 cm). The weight capacity of this product is 100 kg each screen. The wall mount is suitable for screens that meet VESA hole pattern 200x200 to 865x480mm. Different hole patterns can be covered using Neomounts by Newstar VESA adapter plates.