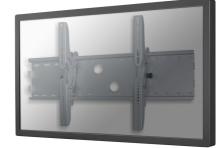

### Neomounts TV/Monitor Wall Mount (tiltable) for 37"-85" Screen - Silver

The Neomounts wall mount, model PLASMA-W200 is a tiltable wall mount for flat screens up to 85" (216 cm). This mount is a great choice when you want the ultimate viewing flexibility with your flat screen. Depth of this mount is 7 centimetres.

Neomountss' tilt (30°) technology allows the mount to change to any viewing angle to fully benefit from the capabilities of the flat screen. Depth of this mount is 7 centimetres.

Neomounts PLASMA-W200 is suitable for screens up to 85" (216 cm). The weight capacity of this product is 100 kg each screen. The wall mount is suitable for screens that meet VESA hole pattern 200x200 to 865x480mm. Different hole patterns can be covered using Neomounts VESA adapter plates.