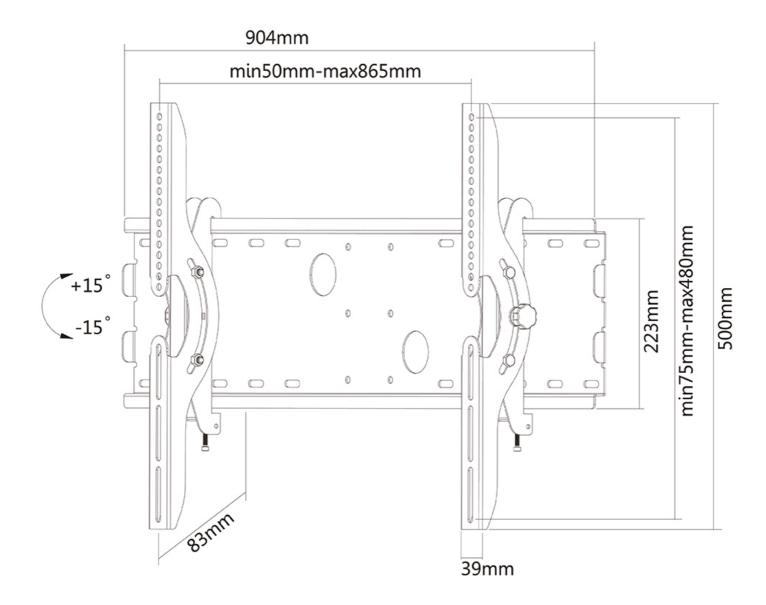

#### GENERAL

| Min. screen size* | 37 inch             |
|-------------------|---------------------|
| Max. screen size* | 85 inch             |
| Max. weight       | 100 kg (per screen) |
| Screens           | 1                   |
| VESA minimum      | 200x200 mm          |
| VESA maximum      | 865x480 mm          |
| Distance to wall  | 7 cm                |
|                   |                     |

Neomountss' tilt (30°) technology allows the mount to change to any viewing angle to fully benefit from the capabilities of the flat screen. Depth of this mount is 7 centimetres.

Neomounts PLASMA-W200 is suitable for screens up to 85" (216 cm). The weight capacity of this product is 100 kg each screen. The wall mount is suitable for screens that meet VESA hole pattern 200x200 to 865x480mm. Different hole patterns can be covered using Neomounts VESA adapter plates.