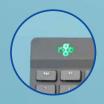

#### With break indicator

Our Break keyboards are equipped with a break indicator, which alerts you with color signals when it's time to take a break.

#### R-Go Break indicator

Orange: time for a short break
Red: You've been working too long

You are working healthily!

Time for

a break