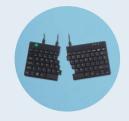

#### Also in Split variant

The R-Go Split Break consists of two separate parts for maximum freedom. Prevent RSI-complaints by typing with straight wrists.

## All R-Go Break keyboards

R-Go Compact Break

R-Go Split Break

R-Go Numpad Break

RGOCOUSWDBL (1) Wired

RGOSP-USWIBL (1)

**RGOCONMWDBL** 

Wireless