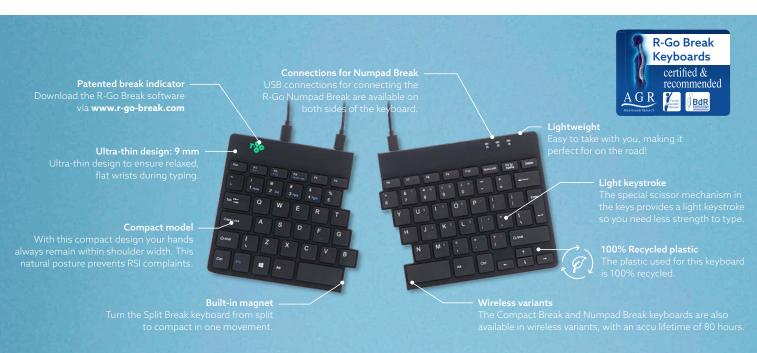

#### With break indicator

Our Break keyboards are equipped with a break indicator, which alerts you with color signals when it's time to take a break.

#### Also in Split variant

The R-Go Split Break consists of two separate parts for maximum freedom. Prevent RSI-complaints by typing with straight wrists.

#### Ultra-thin design

The keyboard is ultra-thin which reduces muscle tension and stimulates blood circulation. This prevents physical complaints.

#### We care for our environment

- All plastic used for our keyboards is 100% recycled.
- Lifetime recycle guarantee: we ensure that our keyboards are recycled at the end of their service life, when returned to us.
- ☑ We are a member of WEEE, a European directive that regulates the collection and recycling of electronic equipment.