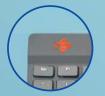

#### With break indicator

Our Break keyboards are equipped with a break indicator, which alerts you with color signals when it's time to take a break.

#### R-Go Break indicator

Orange: time for a short break
Red: You've been working too long

You are working healthily!

Time for

a break