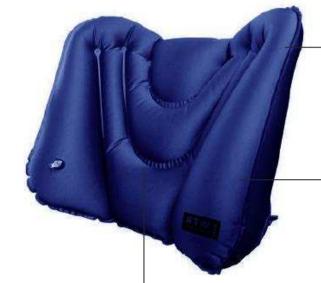

#### PACK DIMENSIONS

HEIGHT: 127 mm WIDTH: 120 mm DEPTH: 55 mm

ERGONOMIC
ERGONOMIC DESIGN FOR
PERFECT LUMBAR SUPPORT

**Item Code: RTWCOMFORTB** 

## **COMFORT**

**INFLATABLE LUMBAR PILLOW** 

#### Features:

- Foldable and Ultra-compact
- Equipped with a push air pump that allows to inflate the cushion in a few seconds.
- Ergonomic design that perfectly adapts to any kind of seat

|  | Item code | Ean code      |
|--|-----------|---------------|
|  | RTWDREAMB | 8018080379031 |