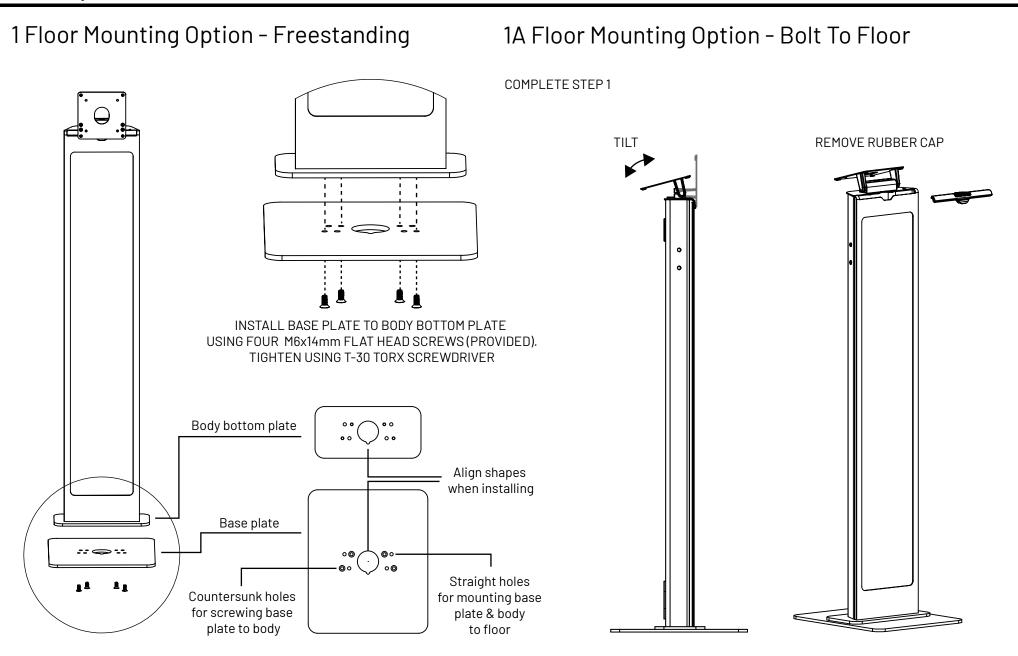

\*NOTE: FLOOR STAND MUST BE TRANSPORTED WITHOUT THE STABILITY PLATE ATTACHED TO PREVENT DAMAGE.

©Compulocks Brands Inc. All Rights Reserved

www.compulocks.com|online@maclocks.com|+1800-948-0344

### 1A - Continued



COMPULICKS

#### 2 Cable Management Options



**BrandMe** sku:140B/W Assembly Instructions

## COMPULICKS

#### **3A Install Device**

3B

INSTALL YOUR TABLET ENCLOSURE (OR VESA COMPATIBLE MOUNTING SOLUTION) USING FOUR M4x8mm PHILLIPS PAN HEAD SCREWS (PROVIDED)



ADJUST TILT RESISTANCE BY TIGHTENING THE SCREW LOCATED ON THE HINGE ASSEMBLY



# COMPULICKS

#### **Graphic Panel Specifications**

In The Box