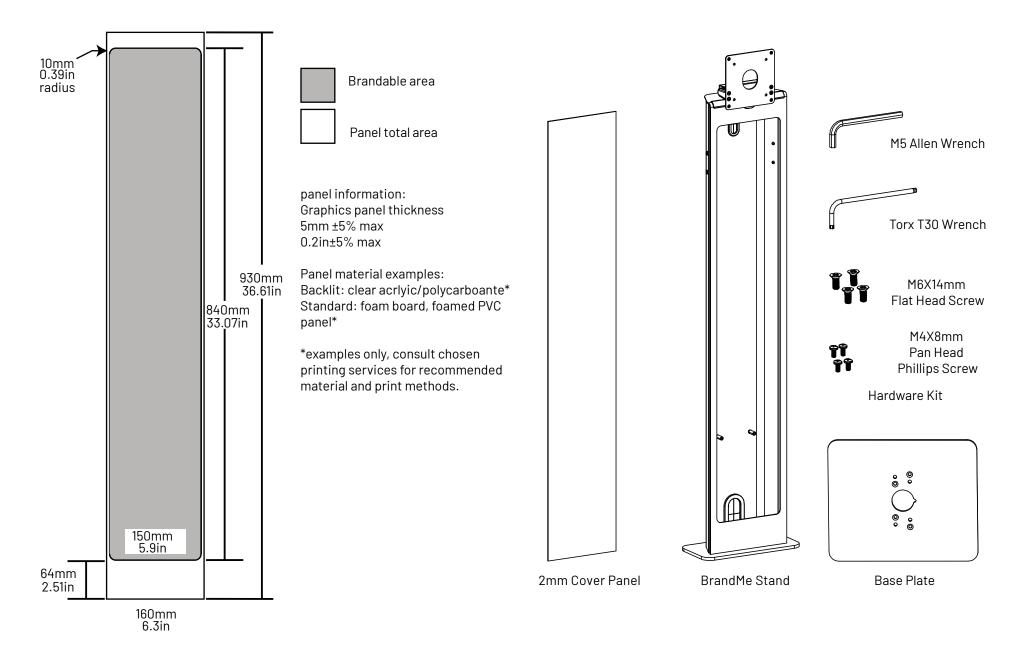

\*NOTE: FLOOR STAND MUST BE TRANSPORTED WITHOUT THE STABILITY PLATE ATTACHED TO PREVENT DAMAGE.

©Compulocks Brands Inc. All Rights Reserved

www.compulocks.com|online@maclocks.com|+1800-948-0344

### 1A - Continued



COMPULICKS

#### 2 Cable Management Options



**BrandMe** sku:140B/W Assembly Instructions

## COMPULICKS

#### **3A Install Device**

3B

INSTALL YOUR TABLET ENCLOSURE (OR VESA COMPATIBLE MOUNTING SOLUTION) USING FOUR M4x8mm PHILLIPS PAN HEAD SCREWS (PROVIDED)



ADJUST TILT RESISTANCE BY TIGHTENING THE SCREW LOCATED ON THE HINGE ASSEMBLY



# COMPULICKS

#### **Graphic Panel Specifications**

In The Box