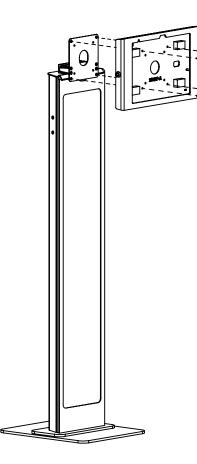

#### **3A Install Device**

3B

INSTALL YOUR TABLET ENCLOSURE (OR VESA COMPATIBLE MOUNTING SOLUTION) USING FOUR M4x8mm PHILLIPS PAN HEAD SCREWS (PROVIDED)

ADJUST TILT RESISTANCE BY TIGHTENING THE SCREW LOCATED ON THE HINGE ASSEMBLY