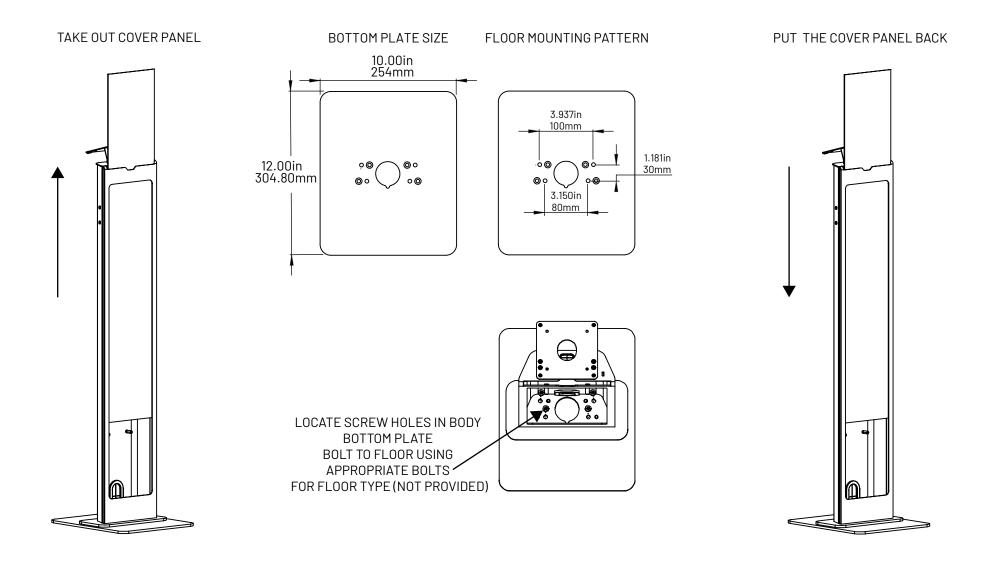

\*NOTE: FLOOR STAND MUST BE TRANSPORTED WITHOUT THE STABILITY PLATE ATTACHED TO PREVENT DAMAGE.

©Compulocks Brands Inc. All Rights Reserved

www.compulocks.com|online@maclocks.com|+1800-948-0344

### 1A - Continued



COMPULICKS

#### 2 Cable Management Options



**BrandMe** sku:140B/W Assembly Instructions

## COMPULICKS

#### **3A Install Device**

3B

INSTALL YOUR TABLET ENCLOSURE (OR VESA COMPATIBLE MOUNTING SOLUTION) USING FOUR M4x8mm PHILLIPS PAN HEAD SCREWS (PROVIDED)



ADJUST TILT RESISTANCE BY TIGHTENING THE SCREW LOCATED ON THE HINGE ASSEMBLY



# COMPULICKS

#### **Graphic Panel Specifications**

In The Box