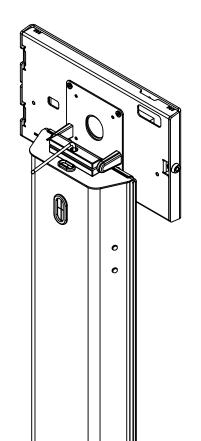

\*NOTE: FLOOR STAND MUST BE TRANSPORTED WITHOUT THE STABILITY PLATE ATTACHED TO PREVENT DAMAGE.

©Compulocks Brands Inc. All Rights Reserved

www.compulocks.com|online@maclocks.com|+1800-948-0344

### 1A - Continued



COMPULICKS

#### 2 Cable Management Options



**BrandMe** sku:140B/W Assembly Instructions

## COMPULICKS

#### **3A Install Device**

3B

INSTALL YOUR TABLET ENCLOSURE (OR VESA COMPATIBLE MOUNTING SOLUTION) USING FOUR M4x8mm PHILLIPS PAN HEAD SCREWS (PROVIDED)



ADJUST TILT RESISTANCE BY TIGHTENING THE SCREW LOCATED ON THE HINGE ASSEMBLY



# COMPULICKS

#### **Graphic Panel Specifications**

In The Box