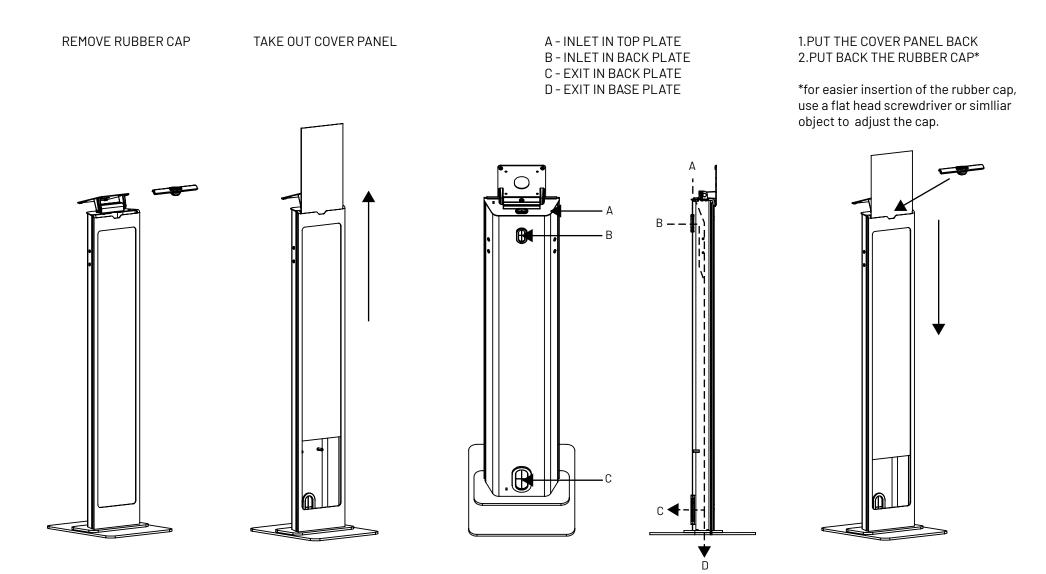

\*NOTE: FLOOR STAND MUST BE TRANSPORTED WITHOUT THE STABILITY PLATE ATTACHED TO PREVENT DAMAGE.

©Compulocks Brands Inc. All Rights Reserved

www.compulocks.com|online@maclocks.com|+1800-948-0344

### 1A - Continued



COMPULICKS

#### 2 Cable Management Options



**BrandMe** sku:140B/W Assembly Instructions

## COMPULICKS

#### **3A Install Device**

3B

INSTALL YOUR TABLET ENCLOSURE (OR VESA COMPATIBLE MOUNTING SOLUTION) USING FOUR M4x8mm PHILLIPS PAN HEAD SCREWS (PROVIDED)



ADJUST TILT RESISTANCE BY TIGHTENING THE SCREW LOCATED ON THE HINGE ASSEMBLY



# COMPULICKS

#### **Graphic Panel Specifications**

In The Box