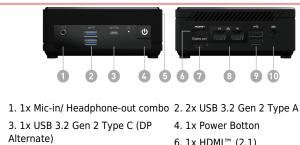

## **CONNECTIONS**

- 5. 1x Kensington Lock
- 7. 1x DP-out (1.4)
- 9. 2x USB 2.0 Type A
- 6. 1x HDMI<sup>™</sup> (2.1) 8. 2x RJ45 (LAN) 10. DC Jack