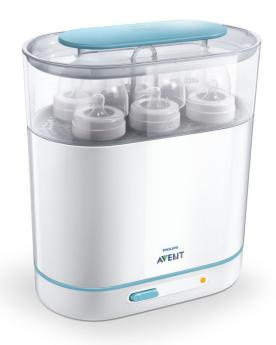

#### Flexible 3-in-1 sterilizer

The sterilizer's unique modular design enables you to fit the bottles and accessories flexibly, and organize them easily. Thus loading and unloading are very convenient. It also takes up minimal kitchen space.

#### **Spacious design**

Holds up to six 330 ml / 11oz Philips Avent Classic and Natural bottles to be sterilized at once.

#### Works across bottle types

The sterilizer is suitable for use with both standard neck and wide neck baby bottles. It also fits other baby products like breast pumps and accessories.